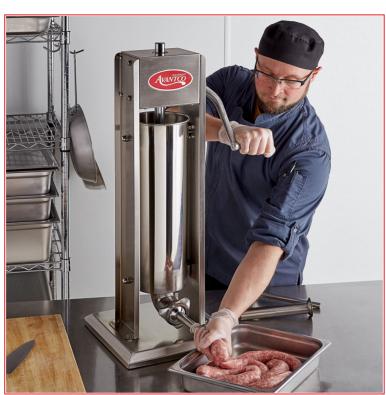

## Avantco SS-15V 15 lb. Stainless Steel Vertical Manual Sausage Stuffer with 5/8", 7/8", 1 1/4", and 1 1/2" Stainless Steel Funnels

Item #177SS15V

## **Features**

- 15 lb. stainless steel sausage stuffer with a vertical design that saves counter space
- Type 201 stainless steel sides; type 304 stainless steel canister for durability and easy cleaning
- Enclosed steel gears with 2 speed options
- Large rubber feet and a heavy base help prevent rocking during use
- Includes 5/8", 7/8", 1 1/4", and 1 1/2" stainless steel funnels

## **Notes & Details**

Make kielbasa, chorizo, bratwurst, and other mouthwatering meats with this Avantco SS-15V 15 lb. vertical manual sausage stuffer! This unit boasts a vertical design that delivers reliable performance while taking up minimal counter space. It includes 5/8, 7/8, 1/4, and 1/2 stainless steel funnels so you can make snack sticks, sausage, and luncheon meats without needing to buy any additional accessories. The four sizes of funnels allows you to use nearly infinite sizes of collagen, fibrous and natural casings to make your special dishes.

The stuffer has enclosed steel gears that turn with two speed options so you can easily attach the handle to a fast-or-slow-turning shaft, combining with a pressure relief valve to offer precise control over your product's consistency. The handle and gear design give you greater leverage and make turning and stuffing sausage easier than ever. The large all-metal drive gears and piston rod are made to deliver the pressure needed to stuff sausages big and small, with ultimate control and consistency thanks to the built-in pressure valve. The gasket completely seals the cylinder to prevent any meat or air leaks that would compromise the perfect sausage. Type 201 stainless steel sides and a removable type 304 stainless steel tilt out canister ensure long-lasting durability as well as quick and simple cleaning. This sausage stuffer features large rubber feet and a heavy base to help prevent rocking during use.