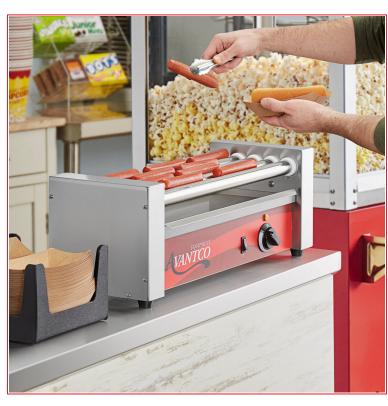

# Avantco RG1812 12 Hot Dog Roller Grill with 5 Rollers - 120V, 430W

Item #177RG1812

### **Features**

- Great for hot dogs, egg rolls, taquitos, and sausages
- Independent front and rear controls for both cooking and holding
- High-torque motor ensures reliability, durability, and low maintenance
- Heavy duty 304 stainless steel construction and a removable drip tray for easy cleaning
- 120V, 430W

#### **Notes & Details**

Great for boosting impulse sales at concession stands or convenience stores, this Avantco RG1812 hot dog roller grill is perfect for hungry customers who are looking for a quick, fresh snack on the go. Featuring 5 rollers and 430W of heating power, this roller can hold up to 12 sizzling hot dogs at a time. This unit features a temperature control switch so you can adjust for both cooking and holding, while a removable drip tray and all stainless steel construction makes cleaning a breeze. Sturdy non-skid feet ensure that the grill won't move around during operation.

As an added benefit, this roller can be used for other items like breakfast sausages and egg rolls, allowing you to further expand your hot menu with a single piece of equipment!

▲ WARNING: This product can expose you to chemicals including lead, which are known to the State of California to cause cancer and birth defects or other reproductive harm. For more information, go to <a href="https://www.p65warnings.ca.gov">www.p65warnings.ca.gov</a>.