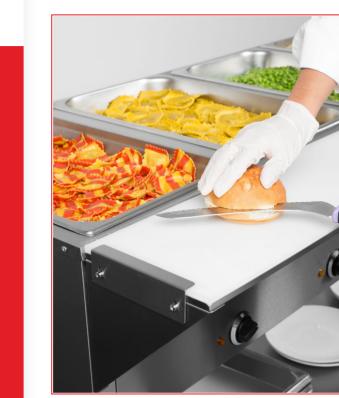

## Features

- Measures 57" x 8"
- 1/2" thick; pre-drilled
- Durable polyethylene construction
- Smooth surface limits harmful bacterial growth
- For use with select Avantco steam tables

## **Notes & Details**

The Avantco 177P4WPBRD 57" x 8" cutting board for select Avantco units is a direct replacement for the one that came with your Avantco steam table. Over time, cutting boards will wear down from constant beating, pounding, and knife damage. Replace a worn out cutting board so that you can continue prepping, chopping, and staging your ingredients.

This 1/2" thick cutting board is 8" deep, giving you plenty of workspace. The polyethylene construction stands up to everyday use in a commercial kitchen, while the smooth, durable surface is easy to clean and inhibits the growth of bacteria. For convenience, this cutting board comes pre-drilled.