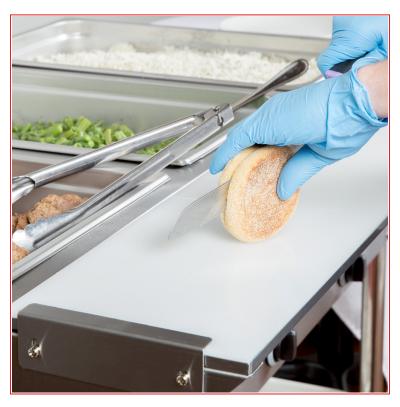

## Avantco 177P3WPBRD 43" x 8" Cutting Board for STE-3S, STE-3SG, STE-3MG, and STE-3M

Item #177P3WPBRD

## **Features**

- Measures 43" x 8"
- 1/2" thick; pre-drilled
- Durable polyethylene construction
- Smooth surface limits harmful bacterial growth
- For use with Avantco STE-3S, STE-3SG, STE-3MG, and STE-3M steam tables

## **Notes & Details**

The Avantco 177P3WPBRD 43" x 8" cutting board for STE-3S, STE-3SG, STE-3MG, and STE-3M steam tables is a direct replacement for the one that came with your Avantco unit. Over time, cutting boards will wear down from constant beating, pounding, and knife damage. Replace a worn out cutting board so that you can continue prepping, chopping, and staging your ingredients.

This 1/2" thick cutting board is 8" deep, giving you plenty of workspace. The polyethylene construction stands up to everyday use in a commercial kitchen, while the smooth, durable surface is easy to clean and inhibits the growth of bacteria. For convenience, this cutting board comes pre-drilled.