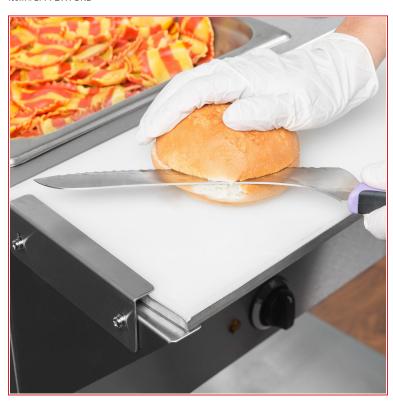

## Avantco 177P2WPBRD 29" x 8" Cutting Board for STE-2S, STE-2SG, STE-2MG, and STE-2M

Item#177P2WPBRD

## **Notes & Details**

The Avantco 177P2WPBRD 29" x 8" cutting board for STE-2S, STE-2SG, STE-2MG, and STE-2M steam tables is a direct replacement for the one that came with your Avantco unit. Over time, cutting boards will wear down from constant beating, pounding, and knife damage. Replace a worn out cutting board so that you can continue prepping, chopping, and staging your ingredients.

This 1/2" thick cutting board is 8" deep, giving you plenty of workspace. The polyethylene construction stands up to everyday use in a commercial kitchen, while the smooth, durable surface is easy to clean and inhibits the growth of bacteria. For convenience, this cutting board comes pre-drilled.