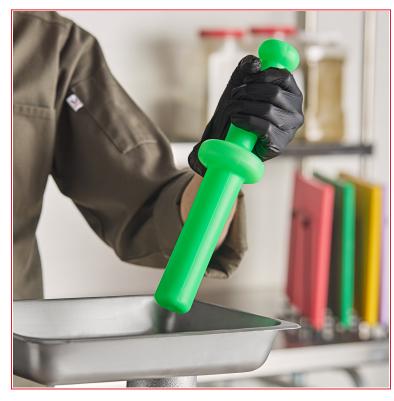

## Avantco 177MX20GSTMP 12" Meat Tamper / Meat Pusher

Item #177MX20GSTMP

## Features

- Helps to push meat into grinder for more efficient grinding
- Rim around handle keeps tamper from entering the machine too far
- Keeps hands away from the machine for increased safety
- Lightweight plastic design for easy handling

## **Notes & Details**

Use this 12" plastic meat tamper to push meat down into your #12 or #22 meat grinder. It will keep your hands and fingers safe and far away from the grinder's moving parts.

**WARNING:** This product can expose you to chemicals including lead, which are known to the State of California to cause cancer and birth defects or other reproductive harm. For more information, go to www.p65warnings.ca.gov.