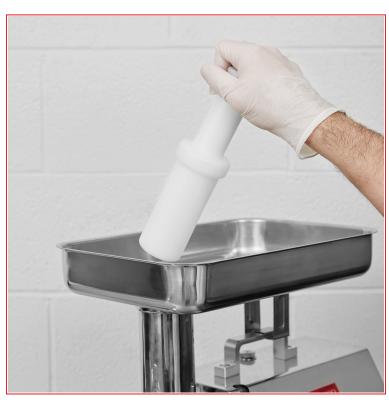

## Avantco 177MGSTOMP Plastic Pusher for MG12, MG12R, and MG22 Meat Grinders

Item#177MGSTOMP

## **Notes & Details**

Safely and easily feed meat into your grinder with the Avantco 177MGSTOMP plastic meat plunger! This meat plunger is compatible with both the MG12, MG12R, and MG22 meat grinders so that you can continually produce your most popular ground meats for sale at your deli or butcher shop. It also works with the CFP5D food processor as well!