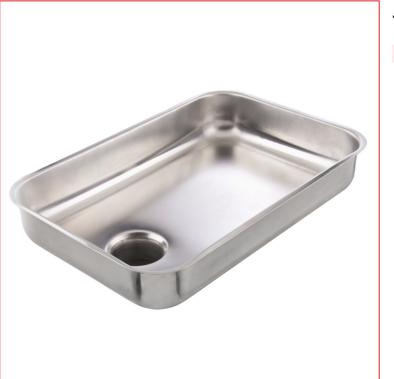

## Avantco 177MG12PAN #12 Stainless Steel Food Pan for MG12 Meat Grinder

Item #177MG12PAN

## **Notes & Details**

Replace the food pan in your MG12 meat grinder with the Avantco 177MG12PAN #12 stainless steel food pan! This food pan is designed to hold meat as it's fed your meat grinder, and its stainless steel construction gives it outstanding durability and makes it easy to clean.