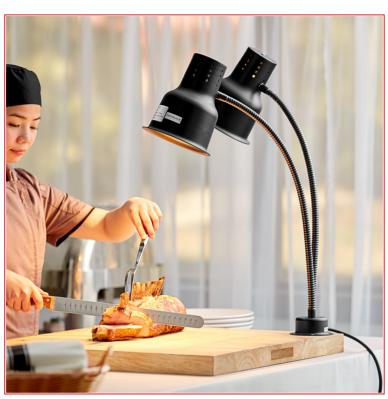

# Avantco HLDBL24BK 24" Black Dual Arm Stainless Steel Heat Lamp -120V, 500W

Item #177HLDBL24BK

#### **Notes & Details**

Keep food hot and fresh with this Avantco HLDBL24BK 24" black dual arm stainless steel heat lamp. This heat lamp can warm baked goods, fried foods, carving station meats, and other delicious foods. Simply contort its flexible arms into position, lowering them toward or raising them away from food as needed.

The lamp's attractive finish and drilled stainless steel shade will complement any decor, seamlessly blending into your front-of-house cooking area, buffet, or other space. To operate the lamp, flip its on / off toggle switch, which is located away from the heat zone for safety. It comes standard with (2) 250W red bulbs, and for your convenience, it can be mounted to a table or countertop with the Avantco PCLMPSS stainless steel clamp for heat lamps (sold separately). This lamp requires a 120V electrical connection.