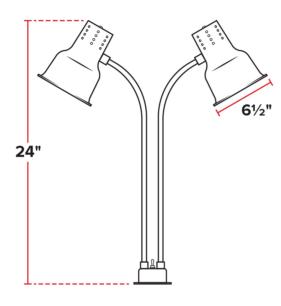

## **Technical Data**

| 24 Inches       |  |
|-----------------|--|
| 6 1/2 Inches    |  |
| 74 13/16 Inches |  |
| 1 Phase         |  |
| 120 Volts       |  |
| 500 Watts       |  |
| Metal           |  |
| Red             |  |
| Black           |  |
| On/Off          |  |
|                 |  |