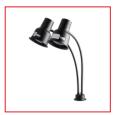

# Avantco HLDBL24BK 24" Black Dual Arm Stainless Steel Heat Lamp -120V, 500W

Item #177HLDBL24BK

## **Features**

- Includes (2) 250W shatterproof bulbs for long-lasting heat and an attractive
- Made of durable stainless steel
- Flexible arm construction to move the warmer as needed
- Attractive finish and drilled stainless steel shade
- On / off toggle switch located away from heat zone for safety