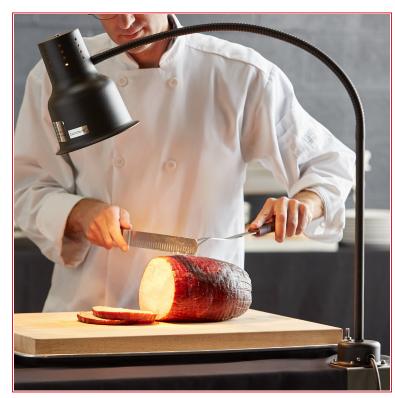

# **Notes & Details**

Keep food hot and fresh with this Avantco HL39BKC 39" black single arm stainless steel heat lamp with Avantco PCLMPSS stainless steel clamp. This heat lamp can warm baked goods, fried foods, carving station meats, and more. This lamp's flexible arm can be lowered toward or raised away from foods with ease.

The lamp's attractive finish and drilled stainless steel shade will complement any decor. Its on / off toggle switch is located away from the heat zone for safety. The lamp comes with a 250W red bulb.

This lamp can be mounted to a table or countertop with with the Avantco PCLMPSS stainless steel clamp for heat lamps. This stainless steel clamp can accommodate heat lamps with its four screws (included). The clamp can attach to tables or countertops that are 3 1/4" or less in thickness. Long screws with circular handles make the unit easy to adjust for different surface thicknesses. Help keep food hot and fresh with this heat lamp and clamp! This lamp requires a 120V electrical connection.