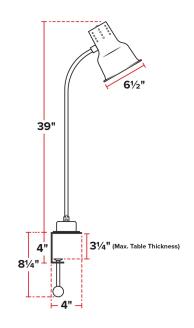

### **Technical Data**

| 9 Inches   |
|------------|
|            |
| 1/2 Inches |
| 5 Inches   |
| 08 Amps    |
| ) Hz       |
| Phase      |
| 20 Volts   |
| 50 Watts   |
| ed         |
| lack       |
|            |

This lamp can be mounted to a table or countertop with with the Avantco PCLMPSS stainless steel clamp for heat lamps. This stainless steel clamp can accommodate heat lamps with its four screws (included). The clamp can attach to tables or countertops that are 3 1/4" or less in thickness. Long screws with circular handles make the unit easy to adjust for different surface thicknesses. Help keep food hot and fresh with this heat lamp and clamp! This lamp requires a 120V electrical connection.