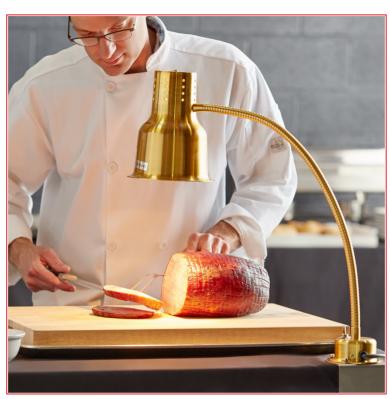

### **Notes & Details**

Keep food hot and fresh with this Avantco HL24GDC 24" gold single arm stainless steel heat lamp with Avantco PCLMPSS stainless steel clamp. This heat lamp can warm baked goods, fried foods, carving station meats, and more. This lamp's flexible arm can be lowered toward or raised away from foods with ease.

The lamp's attractive finish and drilled stainless steel shade will complement any decor. Its on / off toggle switch is located away from the heat zone for safety. The lamp comes with a 250W red bulb.

This lamp can be mounted to a table or countertop with with the Avantco PCLMPSS stainless steel clamp for heat lamps. This stainless steel clamp can accommodate heat lamps with its four screws (included). The clamp can attach to tables or countertops that are  $3\,1/4$ " or less in thickness. Long screws with circular handles make the unit easy to adjust for different surface thicknesses. Help keep food hot and fresh with this heat lamp and clamp! This lamp requires a 120V electrical connection.