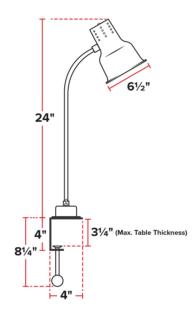

## **Technical Data**

| Height            | 24 Inches    |  |
|-------------------|--------------|--|
| Diameter          | 6 1/2 Inches |  |
| Power Cord Length | 75 Inches    |  |
| Amps              | 2.08 Amps    |  |
| Hertz             | 60 Hertz     |  |
| Phase             | 1 Phase      |  |
| Voltage           | 120 Volts    |  |
| Wattage           | 250 Watts    |  |
| Bulb Color        | Red          |  |
| Color             | Gold         |  |
|                   |              |  |

This lamp can be mounted to a table or countertop with with the Avantco PCLMPSS stainless steel clamp for heat lamps. This stainless steel clamp can accommodate heat lamps with its four screws (included). The clamp can attach to tables or countertops that are  $3\,1/4$ " or less in thickness. Long screws with circular handles make the unit easy to adjust for different surface thicknesses. Help keep food hot and fresh with this heat lamp and clamp! This lamp requires a 120V electrical connection.