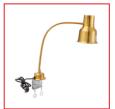

# Avantco HL24GDC 24" Gold Single Arm Stainless Steel Heat Lamp with Avantco PCLMPSS Stainless Steel Clamp - 120V, 250W

Item #177HL24GDC

## **Features**

- Includes (1) 250W shatterproof bulb for long-lasting heat and an attractive display
- Made of durable stainless steel
- Flexible arm construction to move the warmer as needed
- Attractive finish and drilled stainless steel shade
- Stainless steel clamp and 4 screws included

This lamp can be mounted to a table or countertop with with the Avantco PCLMPSS stainless steel clamp for heat lamps. This stainless steel clamp can accommodate heat lamps with its four screws (included). The clamp can attach to tables or countertops that are  $3\,1/4$ " or less in thickness. Long screws with circular handles make the unit easy to adjust for different surface thicknesses. Help keep food hot and fresh with this heat lamp and clamp! This lamp requires a 120V electrical connection.

#### **Kit Includes:**

- Gold single arm stainless steel heat lamp
- Stainless steel clamp
- (4) Screws

▲ WARNING: This product can expose you to chemicals including lead, which are known to the State of California to cause cancer, birth defects, or other reproductive harm. For more information, go to <a href="https://www.p65warnings.ca.gov">www.p65warnings.ca.gov</a>.