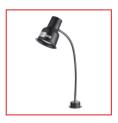

# Avantco HL24BK 24" Black Single Arm Bulb Warmer Flexible Heat Lamp - 120V, 250W

Item #177HL24BK

## **Features**

- Includes (1) 250W shatterproof bulb for long-lasting heat and an attractive display
- Made of durable stainless steel
- Flexible arm construction to move the warmer as needed
- Attractive finish and drilled stainless steel shade
- On / off toggle switch located away from heat zone for safety

The lamp's attractive finish and drilled stainless steel shade will complement any decor. Its on / off toggle switch is located away from the heat zone for safety. The lamp comes with a 250W red bulb. This lamp can be mounted to a table or countertop with the Avantco PCLMPSS stainless steel clamp for heat lamps (sold separately). The sockets are ceramic insulated and furnished with a nickel-plated copper screw shell and contact point to prevent fusing and ensure you get a long life out of your heat lamp. This lamp requires a 120V electrical connection.