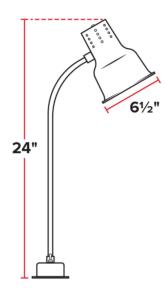

## **Technical Data**

| Height            | 24 Inches       |  |
|-------------------|-----------------|--|
| Diameter          | 6 1/2 Inches    |  |
| Power Cord Length | 74 13/16 Inches |  |
| Phase             | 1 Phase         |  |
| Voltage           | 120 Volts       |  |
| Wattage           | 250 Watts       |  |
| Bulb Color        | Red             |  |
| Color             | Black           |  |
| Control Type      | On/Off          |  |
| Finish            | Black           |  |