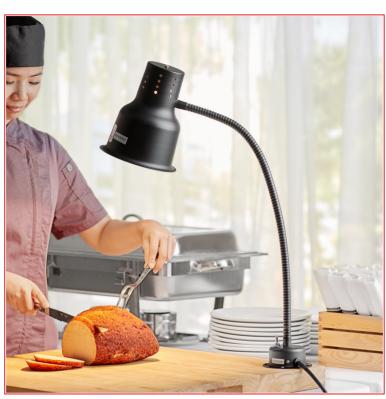

# Avantco HL24BK 24" Black Single Arm Bulb Warmer Flexible Heat Lamp - 120V, 250W

Item #177HL24BK

#### **Notes & Details**

Keep food hot and fresh with this Avantco HL24BK 24" black single arm bulb warmer flexible heat lamp. This heat lamp can warm baked goods, fried foods, carving station meats, and more. This lamp's flexible arm can be lowered toward or raised away from foods with ease. This allows you to adjust the lamp to your space and food requirements, tailoring it to your specific needs and keeping your food hot.

The lamp's attractive finish and drilled stainless steel shade will complement any decor. Its on / off toggle switch is located away from the heat zone for safety. The lamp comes with a 250W red bulb. This lamp can be mounted to a table or countertop with the Avantco PCLMPSS stainless steel clamp for heat lamps (sold separately). The sockets are ceramic insulated and furnished with a nickel-plated copper screw shell and contact point to prevent fusing and ensure you get a long life out of your heat lamp. This lamp requires a 120V electrical connection.