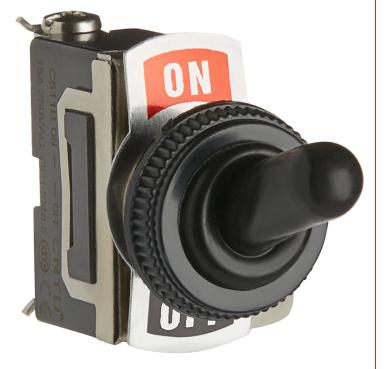

## Features

- Direct replacement for original switch
- Keeps unit operational and avoids downtime
- Compatible with the Avantco FFDS-2 french fry warmer / dump station

## **Notes & Details**

Ensure the longevity of your french fry warmer / dump station with this Avantco on / off toggle switch. This switch quickly replaces a broken or worn-out toggle switch. It easily installs into the unit, allowing the warmer to heat up and turn off, which reduces downtime and lets you get back to work faster. This toggle switch is compatible with the Avantco FFDS-2 french fry warmer / dump station.