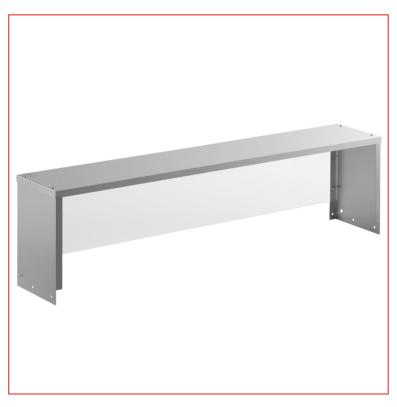

## Avantco 177EST4SG 57" Overshelf with Sneeze Guard for Select Avantco 177EST4SG Units

Item #177EST4SG

## **Features**

- Increases food safety on your steam table
- Adds vertical storage space or a serving area
- For use with select Avantco steam tables
- Acrylic panel makes this a great addition for cafeterias and buffets
- Easy to install

## **Notes & Details**

This Avantco 177EST4SG overshelf for select Avantco units is a great way to increase the versatility of your steam table, and get the most out of your equipment! This overshelf provides vertical storage space for you to place commonly used tools, utensils, and condiments, or you can use it to serve plated meals, too. It also features an acrylic sneeze guard panel to shield your culinary creations from harmful pathogens. Best of all, installation couldn't be easier! It attaches using simple screws, which fit in pre-drilled holes within the steam table. It's an excellent addition to any serving line!