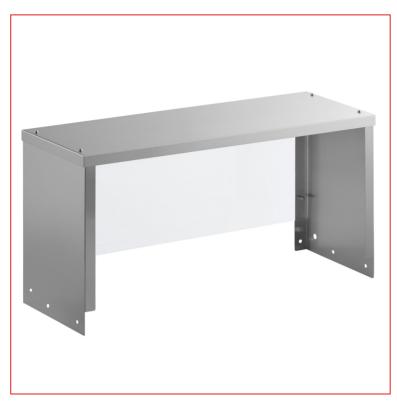

## Avantco 177EST2SG 29" Overshelf with Sneeze Guard for STE-2S, STE-2SG, STE-2MG, and STE-2M

Item #177EST2SG

## **Features**

- Increases food safety on your steam table
- Adds vertical storage space or a serving area
- For use with Avantco STE-2S, STE-2SG, STE-2MG, and STE-2M steam tables
- Acrylic panel makes this a great addition for cafeterias and buffets
- Easy to install

## **Notes & Details**

This Avantco 177EST2SG overshelf with sneeze guard for STE-2S, STE-2SG, STE-2MG, and STE-2M steam tables is a great way to increase the versatility of your steam table, and get the most out of your equipment! This overshelf provides vertical storage space for you to place commonly used tools, utensils, and condiments, or you can use it to serve plated meals, too. It also features an acrylic sneeze guard panel to shield your culinary creations from harmful pathogens. Best of all, installation couldn't be easier! It attaches using simple screws, which fit in pre-drilled holes within the steam table. It's an excellent addition to any serving line!