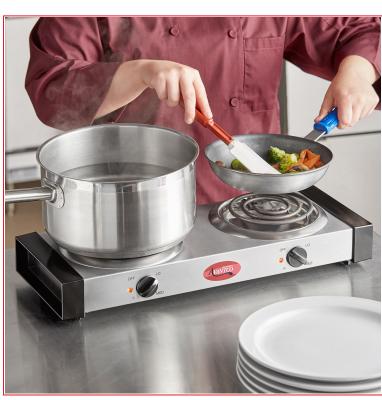

# **Avantco EB102 Double Burner Countertop Range - 120V**

Item #177EB102

#### **Features**

- Self-cleaning heating elements
- Excellent for catering services and display cooking stations
- Lightweight and portable
- Cool-touch end panels
- 120V, 1500W

### **Notes & Details**

Perfect for buffet tables and catered events, this Avantco EB102 countertop range features two 750 watt burners with independent thermostatic controls. Its cool touch end panels protect against accidental burns, making the Avantco EB102 two burner buffet range an ideal fit for self serve applications. Also, the Avantco EB102 countertop range's self-cleaning heating elements and stainless steel drip pan allow for quick, easy clean up after service.