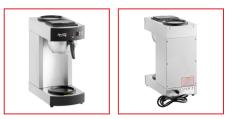

## Avantco C10 12 Cup Pourover Commercial Coffee Maker with 2 Warmers-120V

Item #177C10

#### **Features**

- Ideal for church functions, break rooms, waiting areas, and other light duty applications
- Brews up to 56 cups per hour (3.5 gallons) .
- Independently controlled top and bottom non-stick warmers keep coffee hot while brewing the next pot
- Compact design is ideal for applications with limited counter space •
- Sleek stainless steel construction is durable and easy to maintain •