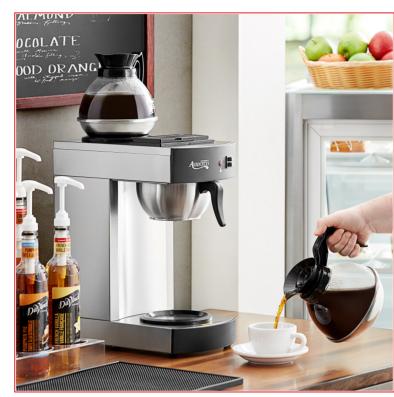

## Avantco C10 12 Cup Pourover Commercial Coffee Maker with 2 Warmers-120V

Item #177C10

## **Notes & Details**

The Avantco C10 pourover coffee brewer is the affordable and durable solution to your coffee needs! Designed for easy use with simple push-button operation, this coffee brewer features a separate upper and lower warmer so you can constantly have a pot of hot coffee ready while another is brewing. Though the temperature is not adjustable, the unit brews coffee between 190 and 200 degrees Fahrenheit for a rich, consistent product every time. Its external stainless steel construction gives it a sleek appearance and makes it easy to clean. And to ensure you can keep up with busy hours, this compact brewer can produce up to 56 8 oz. cups of coffee per hour. The Avantco C10 pourover coffee brewer requires a 120V electrical connection.

#### **Features**

- Ideal for church functions, break rooms, waiting areas, and other light duty applications
- Brews up to 56 cups per hour (3.5 gallons) .
- Independently controlled top and bottom non-stick warmers keep coffee hot while brewing the next pot
- Compact design is ideal for applications with limited counter space •
- Sleek stainless steel construction is durable and easy to maintain •