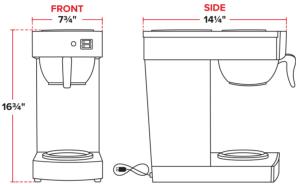

# **Technical Data**

| 7 3/4 Inches           |
|------------------------|
| 14 1/4 Inches          |
| 16 3/4 Inches          |
| 13.75 Amps             |
| 50/60 Hertz            |
| 1 Phase                |
| 120 Volts              |
| 1650 Watts             |
| Decanter               |
| 9 3/4" x 4 1/4"-4 1/2" |
|                        |