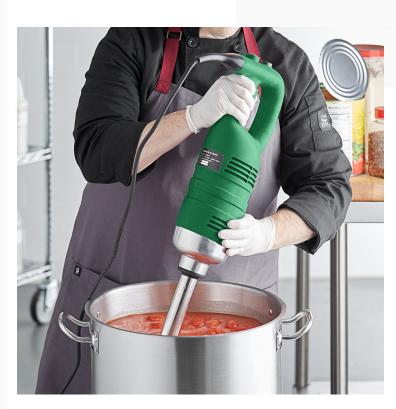

### **Notes & Details**

This AvaMix 928PIBPPHD replacement power pack is designed specifically for use with select AvaMix IBHD heavy-duty immersion blenders (sold separately) if a replacement is needed. This unit includes a lock button for continuous, hands-free operation.

This power pack features a  $1\,1/4$  hp motor that can blend products at up to 18,000 RPM with ease. It requires a 120V $electrical \ connection \ for \ operation \ and \ comes \ with \ a \ long \ power \ cord \ that \ won't \ restrict \ your \ movement. \ This \ power \ pack$ allows you to replace a broken or worn out one and avoid having to buy a whole new immersion blender.