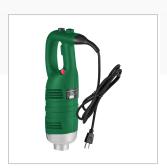

### **Features**

- Fits AvaMix heavy-duty IB series immersion blenders (sold separately)
- Direct replacement for original part, compatible with the same attachments
- Includes a lock button for hands-free continuous operation
- 1 1/4 hp motor delivers superior power in its class to easily blend product; 120V

### **Notes & Details**

This AvaMix 928PIBPPHD replacement power pack is designed specifically for use with select AvaMix IBHD heavy-duty immersion blenders (sold separately) if a replacement is needed. This unit includes a lock button for continuous, hands-free operation.

This power pack features a  $1\,1/4$  hp motor that can blend products at up to 18,000 RPM with ease. It requires a 120V $electrical \ connection \ for \ operation \ and \ comes \ with \ a \ long \ power \ cord \ that \ won't \ restrict \ your \ movement. \ This \ power \ pack$ allows you to replace a broken or worn out one and avoid having to buy a whole new immersion blender.