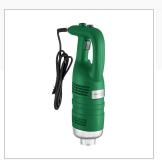

### **Features**

- Fits AvaMix heavy-duty IB series immersion blenders (sold separately)
- Direct replacement for original part, compatible with the same attachments
- Includes a lock button for hands-free continuous operation
- 1 1/4 hp motor delivers superior power in its class to easily blend product; 120V

### **Notes & Details**

This AvaMix 928PIBPPHD replacement power pack is designed specifically for use with select AvaMix IBHD heavy-duty immersion blenders (sold separately) if a replacement is needed. This unit includes a lock button for continuous, hands-free operation.

This power pack features a  $1\,1/4$  hp motor that can blend products at up to 18,000 RPM with ease. It requires a 120V $electrical \ connection \ for \ operation \ and \ comes \ with \ a \ long \ power \ cord \ that \ won't \ restrict \ your \ movement. \ This \ power \ pack$ allows you to replace a broken or worn out one and avoid having to buy a whole new immersion blender.