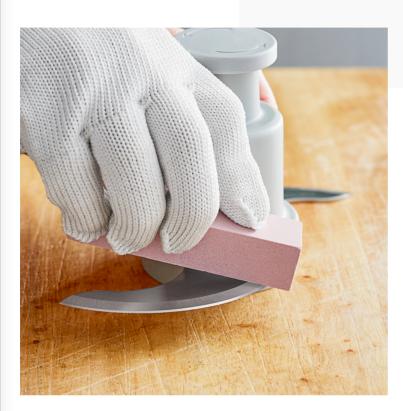

## **Notes & Details**

Designed specifically for use with your AvaMix 1 hp food processor "s" blades, this AvaMix 928PFPHSTONE honing stone is designed to keep your smooth "s" blades sharp and ready for use. With this honing stone, you can keep your blades in pristine condition. Blades naturally wear down over time, but with this honing stone you can have them sharp as new.