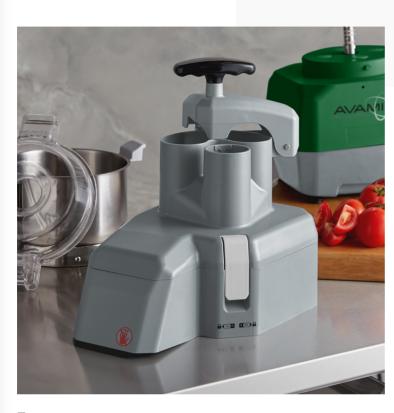

## **Features**

- Includes plastic ejector disc, 5/32" slicing disc, and 1/4" grating disc
- Compatible with Avamix Revolution food processors
- Great for vegetables such as carrots, cucumbers, and celery
- Has both kidney and cylindrically shaped openings

## **Notes & Details**

Designed specifically for use in your AvaMix Revolution food processor, this continuous feed attachment is a direct replacement for the original part. It helps consistently feed food through the cutting assembly for easier operation. A 5/32" slicing and 1/4" grating disc is included, along with a plastic ejector disc. A 6" x 3" kidney opening and 2" cylindrical opening can accommodate an array of different foods. It is great for vegetables like carrots, cucumbers, and celery. Be sure to replace this part should it become damaged or faulty, to restore your unit to proper functionality.