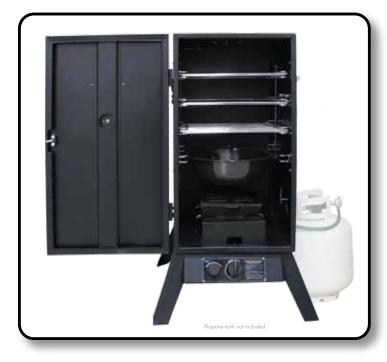

## **OUTDOOR PROPANE** VERTICAL SMOKER

**EASILY SMOKE** MEAT, GAME

- 1.8 cubic feet (0.051 cubic meters) of interior cooking space
- Fully adjustable Propane Fuel Delivery System
- Rotary **Ignitor** for easy start-up
- 3 adjustable **Dampers** help maintain the internal temperature and smoke quality
- External Temperature Gauge accurately displays the internal temperature of the **Smoker**
- Three 141/2" (37 cm) chrome-plated Cooking Racks
- Large porcelain-coated Water Bowl
- Cast iron Wood Chip/Smoking Box
- Heavy-duty carrying Handles
- Fully welded, heavy gauge, black-coated steel cooking Cabinet
- Fully assembled, the Vertical Smoker measures 16" x 16" x 39" (40.6 x 40.6 x 99 cm)