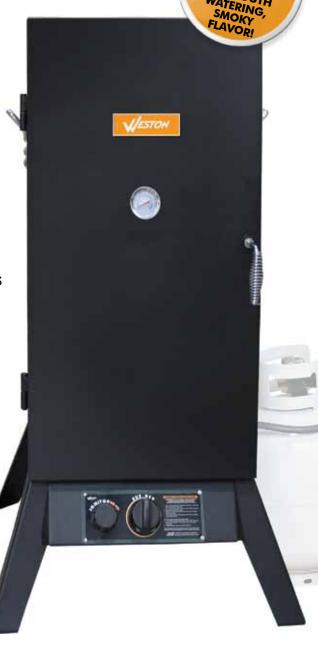

## **OUTDOOR PROPANE** VERTICAL SMOKER

**EASILY SMOKE** MEAT, GAME

- 1.8 cubic feet (0.051 cubic meters) of interior cooking space
- Fully adjustable Propane Fuel Delivery System
- Rotary **Ignitor** for easy start-up
- 3 adjustable **Dampers** help maintain the internal temperature and smoke quality
- External Temperature Gauge accurately displays the internal temperature of the **Smoker**
- Three 141/2" (37 cm) chrome-plated Cooking Racks
- Large porcelain-coated Water Bowl
- Cast iron Wood Chip/Smoking Box
- Heavy-duty carrying Handles
- Fully welded, heavy gauge, black-coated steel cooking Cabinet
- Fully assembled, the Vertical Smoker measures 16" x 16" x 39" (40.6 x 40.6 x 99 cm)