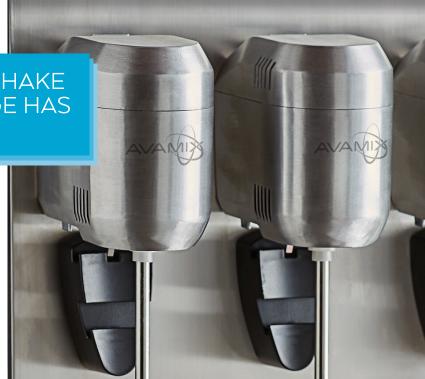

#### WHIPPING UP A MILKSHAKE OR FROZEN BEVERAGE HAS NEVER BEEN EASIER

- Quiet, powerful operation and wall mount design for space-efficiency
- Attach cup for hands-free use or move cup around the spindle for added control
- Easy-to-use on/off control with a 2-speed rocker switch
- Includes (3) 32 oz. one-piece stainless steel malt cups, 1 for each mixing spindle
- 400W commercial motor head is the most powerful in its class; 120V