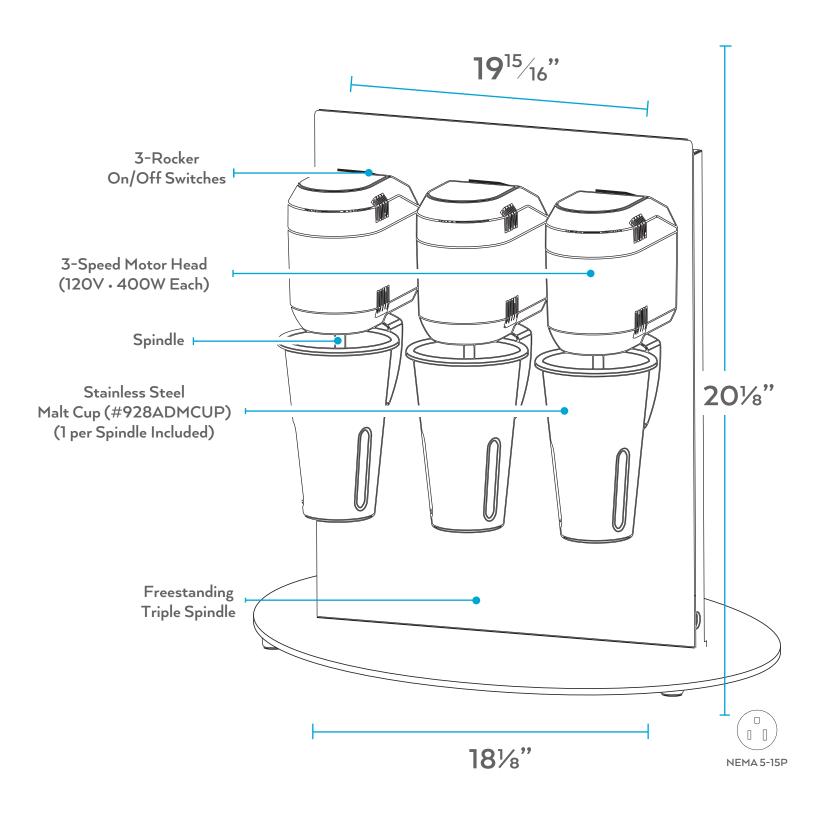

#### #928ADM3 FREESTANDING TRIPLE SPINDLE DRINK MIXER

#### WHIPPING UP A MILKSHAKE OR FROZEN BEVERAGE HAS NEVER BEEN EASIER

- Quiet, powerful operation and wall mount design for space-efficiency
- Attach cup for hands-free use or move cup around the spindle for added control
- Easy-to-use on/off control with a 2-speed rocker switch
- Includes (3) 32 oz. one-piece stainless steel malt cups, 1 for each mixing spindle
- 400W commercial motor head is the most powerful in its class; 120V

| Length      | 20 <sup>1</sup> / <sub>8</sub> in.               |
|-------------|--------------------------------------------------|
| Width       | 18 <sup>1</sup> ⁄8 in.                           |
| Depth       | <b>19</b> <sup>15</sup> / <sub>16</sub> in.      |
| Cord Length | <b>4</b> <sup>15</sup> / <sub>16</sub> <b>ft</b> |
| Voltage     | 120V                                             |
| Wattage     | 1,200W                                           |
| Horsepower  | 1/2 HP per Spindle                               |
| RPM         | 10,000 - 15,000                                  |
|             | RPM                                              |
| Speeds      | 2                                                |
|             | I                                                |