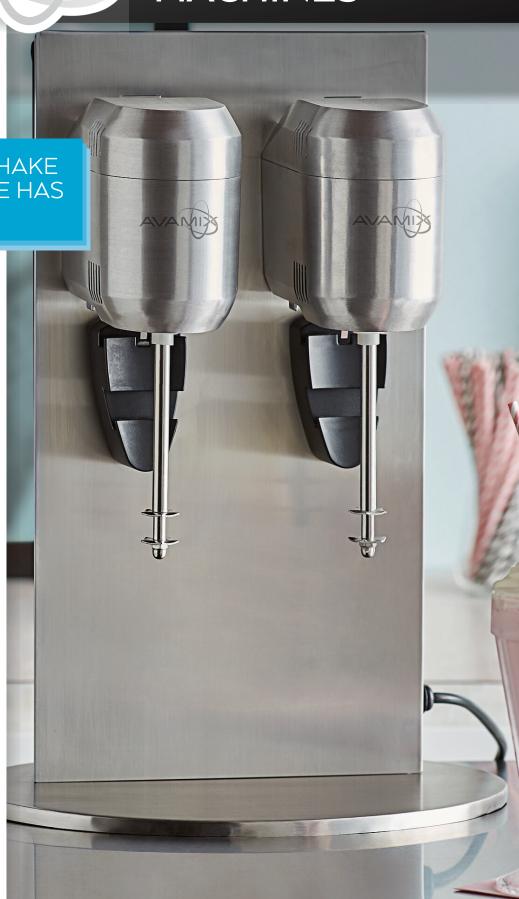

## AVA (11) COMMERCIAL MILKSHAKE MACHINES

#928ADM2

**FREESTANDING DOUBLE SPINDLE DRINK MIXER** 

WHIPPING UP A MILKSHAKE OR FROZEN BEVERAGE HAS **NEVER BEEN EASIER** 

- · Quiet, powerful operation and wall mount design for space-efficiency
- · Attach cup for hands-free use or move cup around the spindle for added control
- · Easy-to-use on/off control with a 2-speed rocker switch
- Includes (2) 32 oz. one-piece stainless steel malt cups, I for each mixing spindle
- · 400W commercial motor head is the most powerful in its class; 120V
- Includes 2 agitators