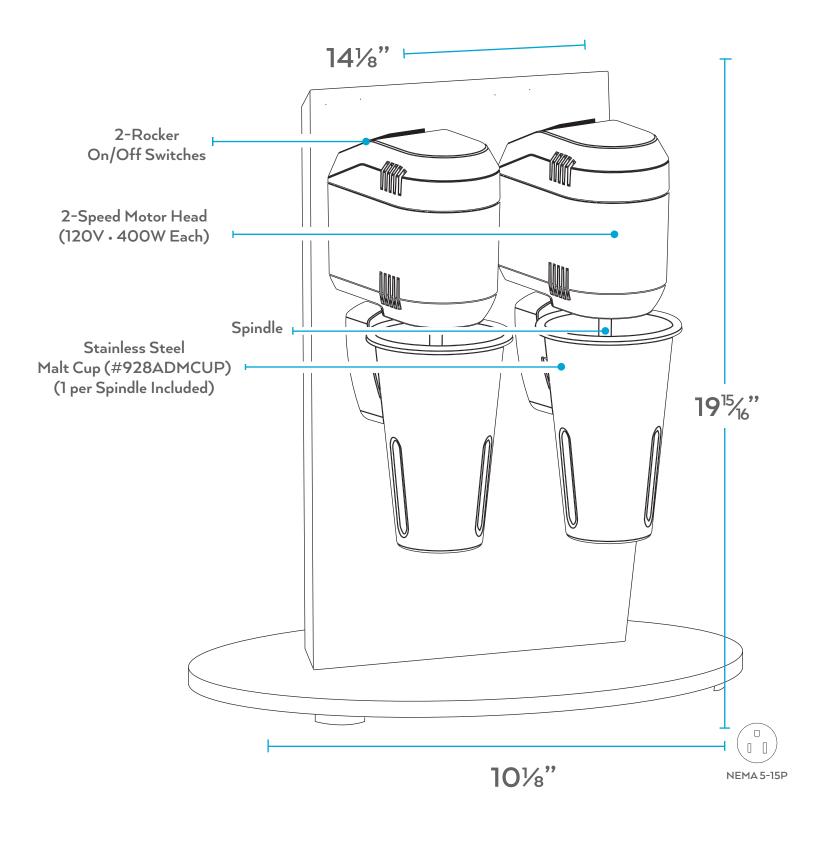

## AVA (11) COMMERCIAL MILKSHAKE MACHINES

#928ADM2

**FREESTANDING DOUBLE SPINDLE DRINK MIXER** 

WHIPPING UP A MILKSHAKE OR FROZEN BEVERAGE HAS **NEVER BEEN EASIER** 

- · Quiet, powerful operation and wall mount design for space-efficiency
- · Attach cup for hands-free use or move cup around the spindle for added control
- · Easy-to-use on/off control with a 2-speed rocker switch
- Includes (2) 32 oz. one-piece stainless steel malt cups, I for each mixing spindle
- · 400W commercial motor head is the most powerful in its class; 120V
- Includes 2 agitators

| Length       | 19 <sup>15</sup> ⁄ <sub>6</sub> in. |
|--------------|-------------------------------------|
| Width        | 101/8 in.                           |
| Depth        | 141/8 in.                           |
| Shaft Length | 10 in.                              |
| Voltage      | 120V                                |
| Wattage      | 800W                                |
| Horsepower   | 1/2 HP per Spindle                  |
| RPM          | 10,000 - 15,000 RPM                 |
| Cord         | 4 <sup>15</sup> % ft.               |
| Speeds       | 2                                   |