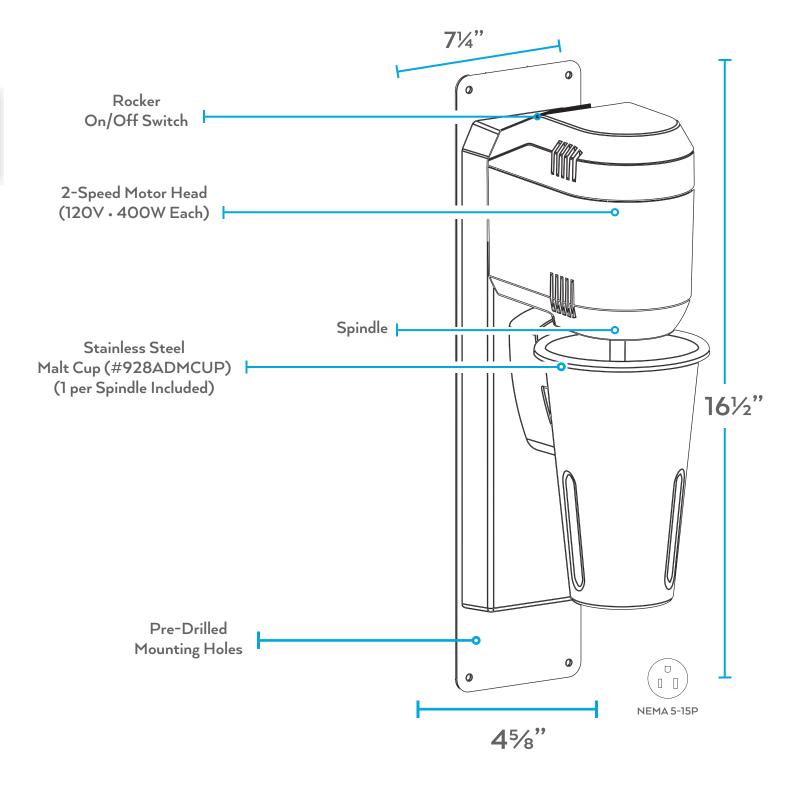

## WALL MOUNT **DRINK MIXER**

WHIPPING UP A MILKSHAKE OR FROZEN BEVERAGE HAS **NEVER BEEN EASIER** 

- · Quiet, powerful operation and wall mount design for space-efficiency
- · Attach cup for hands-free use or move cup around the spindle for added control
- · Easy-to-use on/off control with a 2-speed rocker switch
- · Includes mounting hardware and a 32 oz. one-piece stainless steel malt cup
- 400W commercial motor head is the most powerful in its class; 120V
- Includes 2 agitators

| Length       | 16½ in.             |
|--------------|---------------------|
| Width        | 45% in.             |
| Depth        | 7¼ in.              |
| Shaft Length | 10 in.              |
| Voltage      | 120V                |
| Wattage      | 400W                |
| Horsepower   | 1/2 HP              |
| RPM          | 10,000 - 15,000 RPM |
| Cord         | 5½ ft.              |
| Speeds       | 2                   |