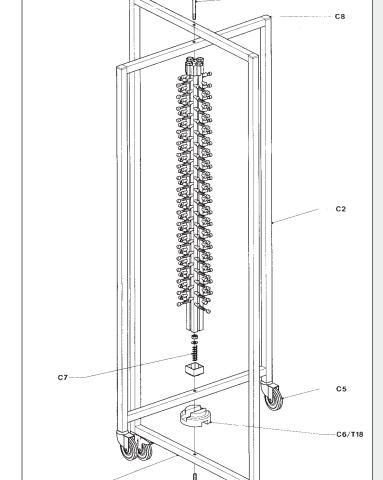

## PARTS LIST FOR PM 84 COLLAPSIBLE Code 135

| Part Name                                  | Part No. | Quantity |
|--------------------------------------------|----------|----------|
| Aluminum main column                       | C84      | 1        |
| Adjusting screw                            | 01       | 4        |
| Plastic hood                               | 02       | 1        |
| Hoisting block                             | 03       | 4        |
| Extension                                  | 04       | 4        |
| Bracket set                                | 05       | 28       |
| Black stay cap                             | 06       | 84       |
| Red shuttle                                | 07       | 168      |
| Corner bracket (left)                      | 08L      | 14       |
| Corner bracket (right)                     | 08R      | 14       |
| Plastic foot - hole                        | 09       | 1        |
| Centering bolt                             | C1       | 1        |
| Stainless steel inner frame - tube         | C2       | 1        |
| Stainless steel outer frame - tube         | C3       | 1        |
| Swivel wheel - 4" with brake (101.6 mm)    | C4       | 2        |
| Swivel wheel - 4" without brake (101.6 mm) | C5       | 2        |
| Nylon fastening block                      | C6/T18   | 1        |
| Compression-spring set in the foot         | C7       | 1        |
| Plug-in caps                               | C8       | 4        |
| Lg. end column part/sm. end column/part    | 11/11A   | 4/4      |