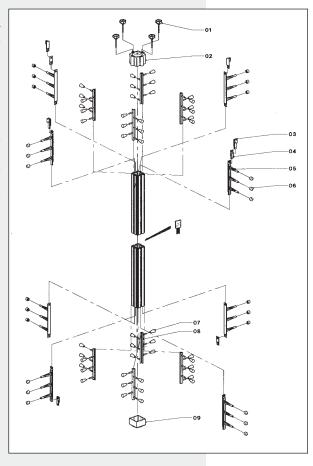

## PARTS LIST FOR PM 84 COLLAPSIBLE Code 135

| Part Name                                  | Part No. | Quantity |
|--------------------------------------------|----------|----------|
| Aluminum main column                       | C84      | 1        |
| Adjusting screw                            | 01       | 4        |
| Plastic hood                               | 02       | 1        |
| Hoisting block                             | 03       | 4        |
| Extension                                  | 04       | 4        |
| Bracket set                                | 05       | 28       |
| Black stay cap                             | 06       | 84       |
| Red shuttle                                | 07       | 168      |
| Corner bracket (left)                      | 08L      | 14       |
| Corner bracket (right)                     | 08R      | 14       |
| Plastic foot - hole                        | 09       | 1        |
| Centering bolt                             | C1       | 1        |
| Stainless steel inner frame - tube         | C2       | 1        |
| Stainless steel outer frame - tube         | C3       | 1        |
| Swivel wheel - 4" with brake (101.6 mm)    | C4       | 2        |
| Swivel wheel - 4" without brake (101.6 mm) | C5       | 2        |
| Nylon fastening block                      | C6/T18   | 1        |
| Compression-spring set in the foot         | C7       | 1        |
| Plug-in caps                               | C8       | 4        |
| Lg. end column part/sm. end column/part    | 11/11A   | 4/4      |