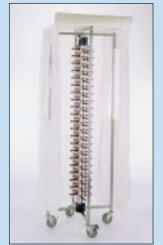

Cleaning can be done with a high-pressure washer or with a brush and soap suds. A protective cover is available as an optional item to protect against odors and to prevent the dish contents from drying out.