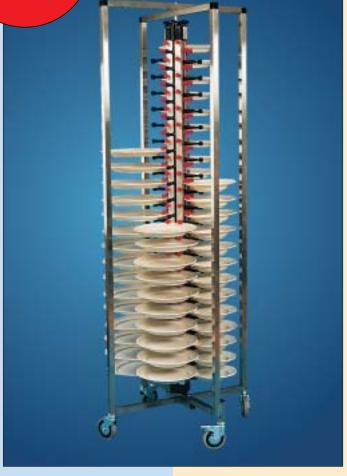

## PM 84 COLLAPSIBLE - CODE 135

- HOLDING CAPACITY: 84 plates
- TOTAL HEIGHT: 75"
- MEASUREMENTS OF UNDER-CARRIAGE: 25.5" X 25.5"
- NET WEIGHT: 47 lb.
- GROSS WEIGHT: 60 lb.
- BOX: 72" X 28" X 11"

This Model PLATE MATE has been specifically designed for rentals, catering companies and companies that are located in small quarters.

This model can be folded after use and hung on a wall or put in a corner for

storage. You can save space twice with this model, first when in use with plates and then when not in use. The unit is made of stainless steel tubes and requires no maintenance.