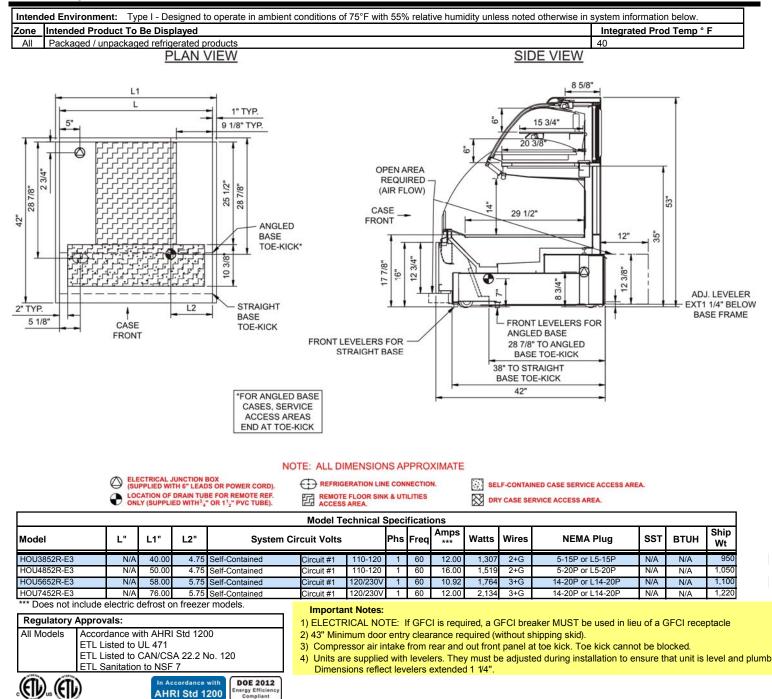

| Express 3<br>Shipping                                                |                                                                   | ITEM NO:<br>PROJECT:                                                                                   |                                                                                                                    |
|----------------------------------------------------------------------|-------------------------------------------------------------------|--------------------------------------------------------------------------------------------------------|--------------------------------------------------------------------------------------------------------------------|
|                                                                      |                                                                   | DATE:                                                                                                  |                                                                                                                    |
| Product Specifications                                               |                                                                   |                                                                                                        |                                                                                                                    |
| Combination Convertible Service Above Refrigerated Self-Service Case |                                                                   | <ul> <li>□ HOU3852R-E3</li> <li>□ HOU4852R-E3</li> <li>□ HOU5652R-E3</li> <li>□ HOU7452R-E3</li> </ul> | Lengths include end panels<br>40"L x 42"D x 53"H<br>50"L x 42"D x 53"H<br>58"L x 42"D x 53"H<br>76"L x 42"D x 53"H |
|                                                                      |                                                                   |                                                                                                        |                                                                                                                    |
| Features                                                             | Standard                                                          | Options                                                                                                |                                                                                                                    |
| EXTERIOR COLOR                                                       |                                                                   | Options                                                                                                |                                                                                                                    |
|                                                                      |                                                                   |                                                                                                        |                                                                                                                    |
| REAR EXTERIOR COLOR                                                  | □ Painted - White                                                 |                                                                                                        |                                                                                                                    |
| TRIM COLOR                                                           |                                                                   |                                                                                                        |                                                                                                                    |
| BASE                                                                 |                                                                   |                                                                                                        |                                                                                                                    |
| UPPER REAR                                                           | Clear glass rear sliding doors w/o                                | lock                                                                                                   |                                                                                                                    |
| ELECTRICAL CONNECT                                                   | <ul> <li>6' straight blade power cord<br/>(self-cont.)</li> </ul> |                                                                                                        |                                                                                                                    |
| REFRIGERATION                                                        | □ Breeze™ w/EnergyWise s/c                                        |                                                                                                        |                                                                                                                    |