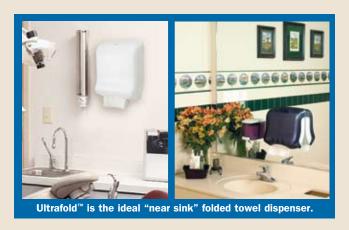

# A) Large Capacity Ultrafold™ Multifold/C-Fold Towel

The Ultrafold Present® System offers a touchless, smooth towel presentation that adds to a pleasing and positive image.

- · 50% more capacity than standard folded towel dispensers.
- · Higher capacity reduces need to refill C-Fold or Multifold towels.
- Towels will not bunch or clump allowing the user to retrieve only the amount they desire.
- · Symmetrical design fits naturally within all environments.

Construction: Break-resistant plastic

T1700

The Ultrafold™ dispenser's low profile design makes it ideal for small places. The Present® System offers a touchless, smooth, one-at-a-time towel presentation of C-Fold or Multifold towels that adds to a pleasing image.