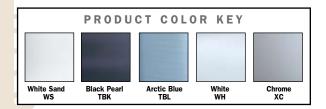

T1700



The Ultrafold™ dispenser's low profile design makes it ideal for small places. The Present® System offers a touchless, smooth, one-at-a-time towel presentation of C-Fold or Multifold towels that adds to a pleasing image.

- · Ideal for tight fitting applications.
- · Designed to eliminate overstuffing of towels.
- · Optional adhesive back great for mounting on the mirror to replace towel baskets.

#### **ITEM NUMBER: T1750TBK, T1750TBL, T1750WH**

| CAPACITY             | DIMENSIONS            | CASE PACK | WEIGHT    |
|----------------------|-----------------------|-----------|-----------|
| 240 C-fold Towels    | 11½"h x 11½"w x 6"d   | 1         | 2.3lbs    |
| 400 Multifold Towels | (292h x 292w x 152d m | ım)       | (1.04kgs) |

Construction: Break-resistant plastic









The True Fold® accommodates both C-Fold and Multifold towels with an operator-friendly flip door feature eliminating towel waste.

- Versatile design allows operator to choose which folded towel to use.
- · Large capacity for reduced maintenance.
- · Professional finish.

#### ITEM NUMBER: T1905WH, T1905XC

| CAPACITY                                                 | DIMENSIONS              | CASE PACK | WEIGHT    |  |
|----------------------------------------------------------|-------------------------|-----------|-----------|--|
| 300 C-Fold Towels                                        | 14½"h x 115/8"w x 5"d   | 5         | 22.1lbs   |  |
| 500 Multifold Towels                                     | (368h x 295w x 127d mm) |           | (10.0kgs) |  |
| Max folded towel size: