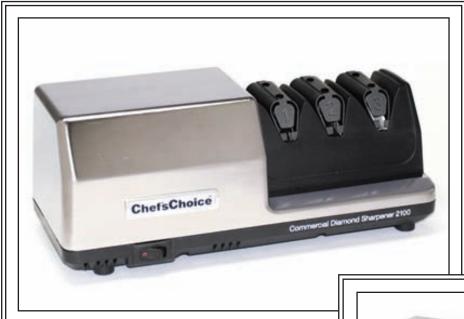

## **ChefsChoice**

Commercial Diamond Hone<sup>®</sup> Sharpener Model 2100

## World's most advanced commercial knife sharpener! For astonishingly sharp knives ... all day ... every day!

- Revolutionary, 3-stage commercial sharpener with EdgeSelect<sup>®</sup>, let's you choose the edge to match the task.
- *Lightning Fast!* Diamond abrasives and ultra-fine stropping stage, for astonishing sharp edges in seconds.
- Rugged sharpening module, detaches easily for cleaning and sanitizing in sink or commercial dishwasher.
- Sharpens all knives <u>straight edge</u> and <u>serrated</u> --- kitchen knives, butcher knives, pocket and sporting knives, even cleavers.
- Extremely safe and easy to use! No special training required. Precision guides guarantee perfect results every time.
- Edges stay sharp up to 3 times longer! Patented Trizor-Plus<sup>™</sup> edge lasts and lasts.
- Safe for quality knives --- extends their useful life, never detempers.
- Rugged cast metal housing, powerful, high speed motor.
- 2 year limited warranty.