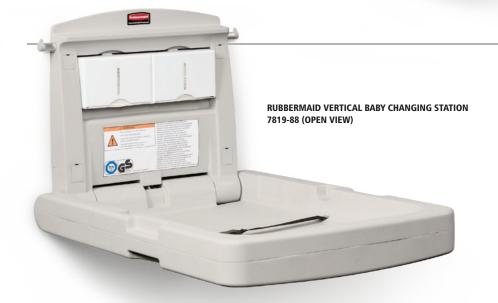

VERTICAL VERSION

7819-88 Vertical Baby Changing Station

EASY-Built-ir chang to a di caregiv

RUBBERMAID HORIZONTAL BABY CHANGING STATION 7818-88 (CLOSED VIEW)

RUBBERMAID HORIZONTAL BABY CHANGING STATION 7818-88 (OPEN VIEW)

RUBBERMAID VERTICAL BABY CHANGING STATION 7819-88 (CLOSED VIEW)