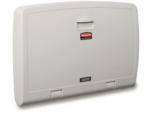

### **HORIZONTAL VERSION**

7818-88 Horizontal Baby Changing Station

ERGONOMIC DESIGN Rubbermaid Baby Changing Stations offer facility managers a choice between horizontal and vertical designs to fit any restroom or changing room layout. The ergonomic design provides convenient, one-handed opening.

RUBBERMAID HORIZONTAL BABY CHANGING STATION 7818-88 (CLOSED VIEW)

RUBBERMAID HORIZONTAL BABY CHANGING STATION 7818-88 (OPEN VIEW)

RUBBERMAID VERTICAL BABY CHANGING STATION 7819-88 (CLOSED VIEW)