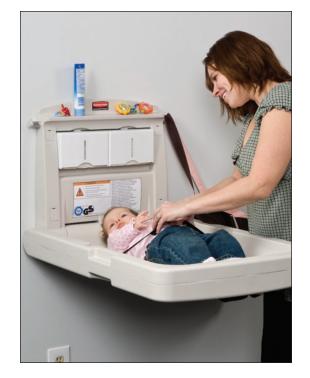

### **HORIZONTAL VERSION**

7818-88 Horizontal Baby Changing Station

ERGONOMIC DESIGN Rubbermaid Baby Changing Stations offer facility managers a choice between horizontal and vertical designs to fit any restroom or changing room layout. The ergonomic design provides convenient, one-handed opening.

#### EASY-REACH HOOKS

Built-in hooks positioned above the changing platform provide ready access to a diaper bag or purse, allowing the caregiver to concentrate on the child.

#### DOOR SIGN

Our universal sign indicates a Rubbermaid Baby Changing Station is in your facility. One door sign is included with each Baby Changing Station.

**LIQUID BARRIER LINERS** Station liners are available in case quantities of 320 liners (7817-88).

#### MOUNTING KIT

A Mounting Kit is included with each Baby Changing Station and contains mounting parts for a variety of wall surfaces. Additional kits can be purchased if relocation or remounting is necessary (7816-88).