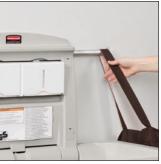

#### MOUNTING KIT

A Mounting Kit is included with each Baby Changing Station and contains mounting parts for a variety of wall surfaces. Additional kits can be purchased if relocation or remounting is necessary (7816-88).