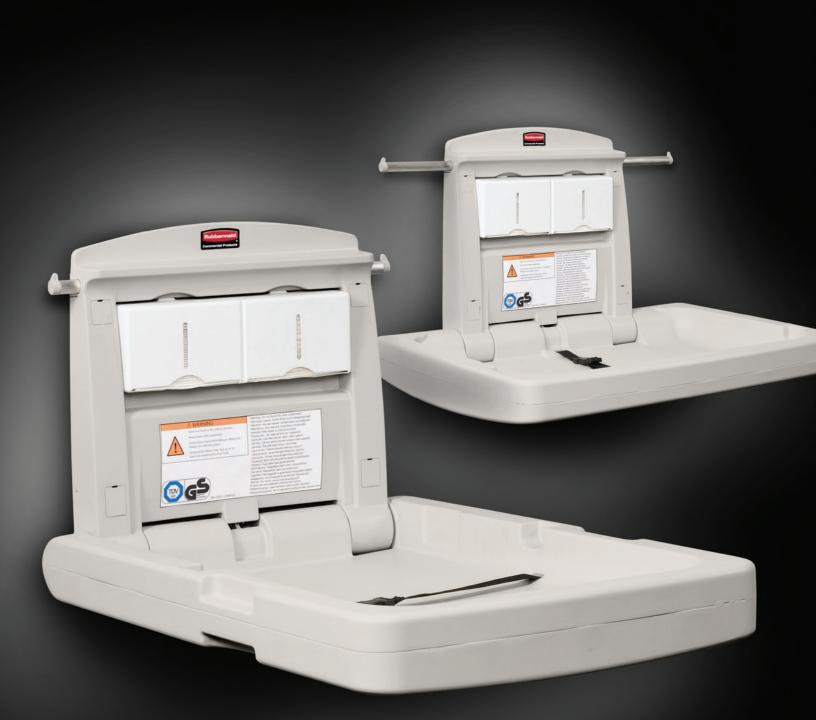

### **HORIZONTAL VERSION**

7818-88 Horizontal Baby Changing Station

ERGONOMIC DESIGN Rubbermaid Baby Changing Stations offer facility managers a choice between horizontal and vertical designs to fit any restroom or changing room layout. The ergonomic design provides convenient, one-handed opening.

VERTICAL VERSION

7819-88 Vertical Baby Changing Station

EASY-Built-ir chang to a di caregiv

RUBBERMAID HORIZONTAL BABY CHANGING STATION 7818-88 (CLOSED VIEW)

RUBBERMAID HORIZONTAL BABY CHANGING STATION 7818-88 (OPEN VIEW)

RUBBERMAID VERTICAL BABY CHANGING STATION 7819-88 (CLOSED VIEW)