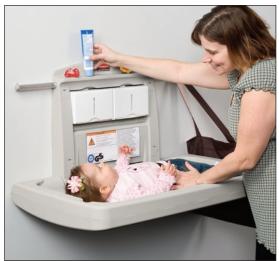

#### EASY-REACH HOOKS

Built-in hooks positioned above the changing platform provide ready access to a diaper bag or purse, allowing the caregiver to concentrate on the child.