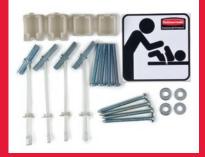

#### MOUNTING KIT

A Mounting Kit is included with each Baby Changing Station and contains mounting parts for a variety of wall surfaces. Additional kits can be purchased if relocation or remounting is necessary (7816-88).

#### DOOR SIGN

Our universal sign indicates a Rubbermaid Baby Changing Station is in your facility. One door sign is included with each Baby Changing Station.

**LIQUID BARRIER LINERS** Station liners are available in case quantities of 320 liners (7817-88).