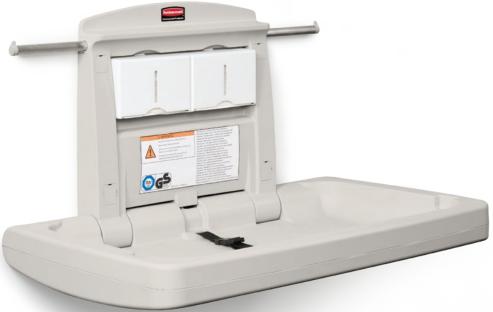

### **HORIZONTAL VERSION**

7818-88 Horizontal Baby Changing Station

ERGONOMIC DESIGN Rubbermaid Baby Changing Stations offer facility managers a choice between horizontal and vertical designs to fit any restroom or changing room layout. The ergonomic design provides convenient, one-handed opening.

RUBBERMAID HORIZONTAL BABY CHANGING STATION 7818-88 (CLOSED VIEW)

RUBBERMAID HORIZONTAL BABY CHANGING STATION 7818-88 (OPEN VIEW)

RUBBERMAID VERTICAL BABY CHANGING STATION 7819-88 (CLOSED VIEW)