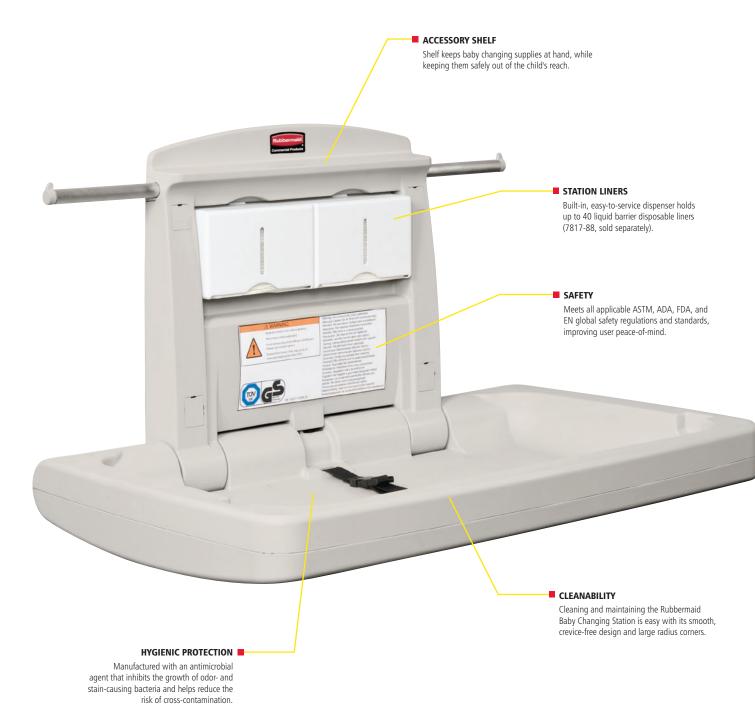

#### EASY-REACH HOOKS

Built-in hooks positioned above the changing platform provide ready access to a diaper bag or purse, allowing the caregiver to concentrate on the child.

#### DOOR SIGN

Our universal sign indicates a Rubbermaid Baby Changing Station is in your facility. One door sign is included with each Baby Changing Station.

**LIQUID BARRIER LINERS** Station liners are available in case quantities of 320 liners (7817-88).

#### MOUNTING KIT

A Mounting Kit is included with each Baby Changing Station and contains mounting parts for a variety of wall surfaces. Additional kits can be purchased if relocation or remounting is necessary (7816-88).

## Safe solutions with best-in-class durability and convenience.

- Meets all applicable global safety regulations and standards
- Features antimicrobial protection
- Built-in shelf and easy-reach diaper bag hooks
- Easy maintenance of smooth, crevice-free ergonomic design