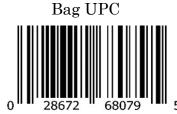

## **Product Specification Sheet**

028672680795 Item Number:

Item Brand Description: Laredo Premium Hardwood Lump Charcoal

Unit of Measure: Paper Bag

Bag Size (upright): 14.25" W X 5.75" D X 30" H

15" W X 24" D X 7" H Bag Size (shelf):