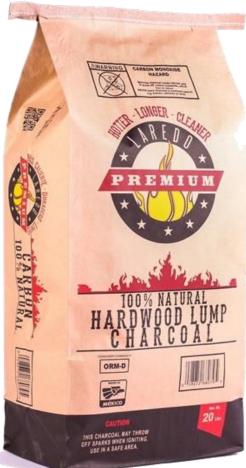

## **Product Specification Sheet**

028672680795 Item Number:

Item Brand Description: Laredo Premium Hardwood Lump Charcoal

Unit of Measure: Paper Bag

Bag Size (upright): 14.25" W X 5.75" D X 30" H

15" W X 24" D X 7" H Bag Size (shelf):

> and hotter than briquettes. Ready to cook in minutes, lights very easily and gets hot very

quickly.

Mix of Oak, Ebony and Mesquite

Wood Type: