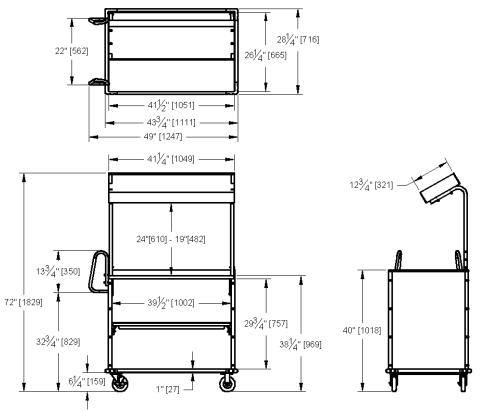

### **Specifications:**

Shall be Lakeside Model #660 and shall include a stainless steel overshelf measuring 123/4" W x 411/4" L x 33/4" D (321 W x 1049 L x 95 D mm) as standard. Overshelf shall accept standard size insert pans, and shall be suspended on two each 7/8 " (22 mm) diameter tubular stainless steel supports. Support height shall be adjustable, providing a 5" (127 mm) overshelf adjustable height range. Handles shall be vertical ergonomic design with vinyl grips measuring 8-1/2" H (216 mm). Interior compartment shall have a slide out, removable and adjustable stainless steel shelf with heavy duty drawer slides. Slide out shelf shall have a load capacity of 70 pounds. Top work surface shall be 261/4" W x 411/4" L (665 W x 1049 L mm). The cart interior shall be 20 gauge stainless steel and shall have a drain hole in the bottom to facilitate cleaning. The cart exterior sides shall be vertical grade laminate over stainless steel, with plastic corner edge molding. Cart shall have bottom perimeter bumper. Casters shall be 2 each swivel, 2 each fixed (2 each with brake), and shall have 5" (127 mm) non-marking wheels with rounded cushion tread non-marking wheels.

#### **Product**

Information: Overall dimensions: 28½" W x 49" L x 72" H (692 W x 1245 L x 1829 H mm)

**Interior compartment:** 39½" W x 26" D x 30" H (1002 W x 660 D x 762 H mm)

Height to countertop from floor: 381/4" (969 mm)

Height from countertop to bottom of overshelf: 19" - 24" (482 - 610 mm)

Pull Out Shelf: 381/2" W x 25" D (978 W x 635 D mm)

Ship Weight: 229 lb. (103.9 kg)