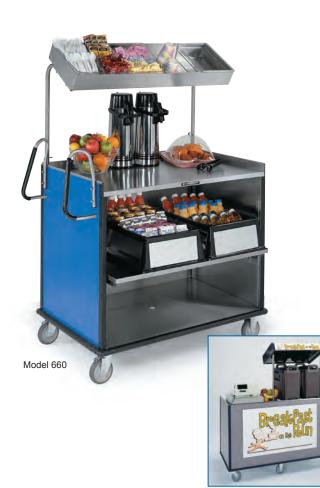

# **Ideal for High Traffic Areas Where People Congregate**

#### **Benefits**

**Compact Mart Cart** 

Mobile Kiosk - Stainless Steel

- Provide grab & go meals and snacks
- On-board food and beverage variety choices reduces food waste, by letting diners choose only what they want.

### **Features**

- Easy to clean stainless steel top and interior
- Pull-out center shelf is heightadjustable
- Height-adjustable slanted overshelf keeps condiments and other supplies at ready access
- Textured and solid color laminate exterior finishes available
- Ergonomic vertical push handles

 Non-marking cushion tread 5", allswivel, two with brake

Front view with optional signage