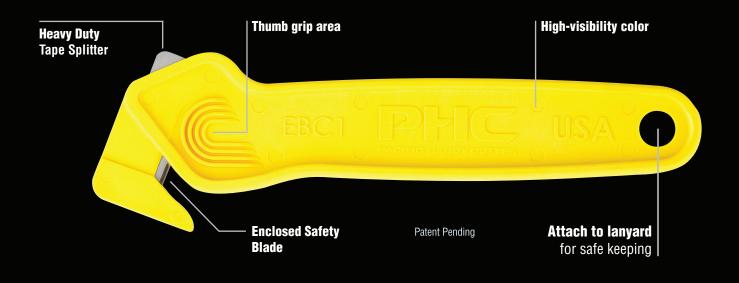

## **EBC-1**<sup>™</sup> Enclosed Blade Safety Cutter

**Plastic Straps** 

Always cut at a 45 degree angle

- Enclosed blade prevents all potential lacerations
- Embeded blade prevents loose blades in the workplace
- Safely cuts boxes, shrink wrap, plastic strapping, zip ties & tape
- Long lasting blade