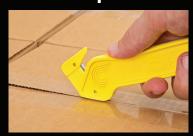

## **One safe & easy tool for ALL your cutting needs:**

Shrink Wrap

Hold film taught with opposite hand and cut downward

Cardboard

Poke the nose into top

corner of box and pull

Poke splitter into tape and pull <u>DO NOT</u> use blade to cut tape