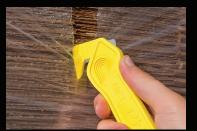

## **One safe & easy tool for ALL your cutting needs:**

Shrink Wrap

Hold film taught with opposite hand and cut downward

Cardboard

Poke the nose into top

corner of box and pull

Poke splitter into tape and pull <u>DO NOT</u> use blade to cut tape