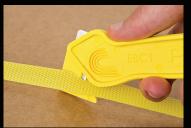

## **One safe & easy tool for ALL your cutting needs:**

Shrink Wrap

Hold film taught with opposite hand and cut downward

Cardboard

Poke the nose into top

corner of box and pull

Poke splitter into tape and pull <u>DO NOT</u> use blade to cut tape