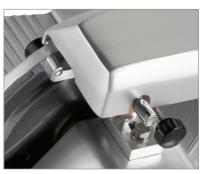

## **FEATURES**

- Convenient light duty, 10" semi-automatic meat slicer with a sturdy aluminum body
- Includes a 10" blade that can be adjusted between  $1/\!\!/_{16}$  and  $5/\!\!/_{8}$  to change slice thickness
- Designed with a built-in blade sharpener with a fixed ring guard for safety
- Has a stainless steel blade and tray for long lasting use and easy maintenance