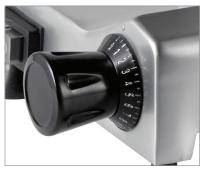

## **FEATURES**

- Convenient light duty, 10" semi-automatic meat slicer with a sturdy aluminum body
- Includes a 10" blade that can be adjusted between  $1/\!\!/_{16}$  and  $5/\!\!/_{8}$  to change slice thickness
- Designed with a built-in blade sharpener with a fixed ring guard for safety
- Has a stainless steel blade and tray for long lasting use and easy maintenance

## **SPECS**

| Dimensions | 181/8"W x 151/8"D x 155/8"H |
|------------|-----------------------------|
| Hertz      | 60                          |
| Voltage    | 120                         |
| Wattage    | 150                         |
| Blade Size | 10"                         |
| Slice Size | 1/16" - 5/8"                |
| НР         | 1/5                         |