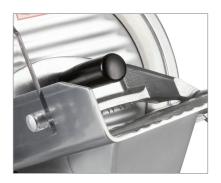

## **FEATURES**

- Convenient light duty, 10" semi-automatic meat slicer with a sturdy aluminum body
- Includes a 10" blade that can be adjusted between  $1/\!\!/_{16}$  and  $5/\!\!/_{8}$  to change slice thickness
- Designed with a built-in blade sharpener with a fixed ring guard for safety
- Has a stainless steel blade and tray for long lasting use and easy maintenance