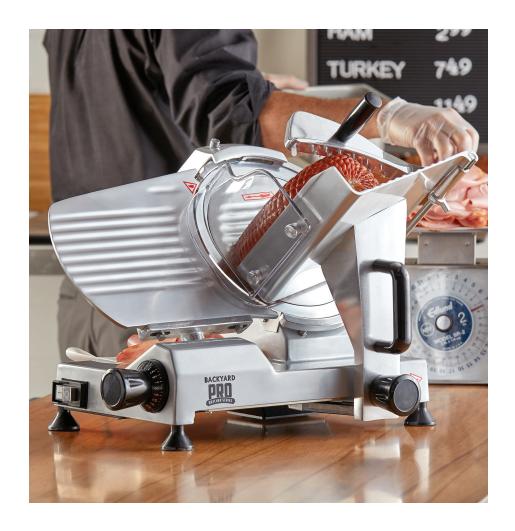

## 10" Manual Gravity Feed

## MEAT SLICER

#554SL110E

## **FEATURES**

- Convenient light duty, 10" semi-automatic meat slicer with a sturdy aluminum body
- Includes a 10" blade that can be adjusted between  $1/\!\!/_{16}$  and  $5/\!\!/_{8}$  to change slice thickness
- Designed with a built-in blade sharpener with a fixed ring guard for safety
- Has a stainless steel blade and tray for long lasting use and easy maintenance

## **SPECS**

| Dimensions | 181/8"W x 151/8"D x 155/8"H |
|------------|-----------------------------|
| Hertz      | 60                          |
| Voltage    | 120                         |
| Wattage    | 150                         |
| Blade Size | 10"                         |
| Slice Size | 1/16" - 5/8"                |
| НР         | 1/5                         |