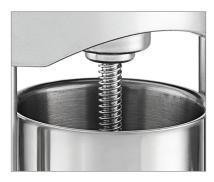

## FEATURES

- 5 lb. vertical stainless steel sausage stuffer with type 304 stainless steel slide out canister
- Aluminum gear box and steel bar frame; stainless steel base with holes to attach to tabletop
- Heavy duty piston with stainless steel air-release valve to let air escape while stuffing
- Includes  $3\!\!/_8$  ",  $3\!\!/_4$  ", and  $1\!\!/_4$  " plastic stuffing tubes
- Components are easy to remove for thorough cleaning and sterilization