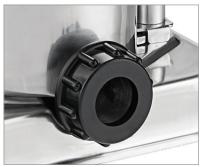

## FEATURES

- 5 lb. vertical stainless steel sausage stuffer with type 304 stainless steel slide out canister
- Aluminum gear box and steel bar frame; stainless steel base with holes to attach to tabletop
- Heavy duty piston with stainless steel air-release valve to let air escape while stuffing
- Includes  $3\!\!/_8$  ",  $3\!\!/_4$  ", and  $1\!\!/_4$  " plastic stuffing tubes
- Components are easy to remove for thorough cleaning and sterilization