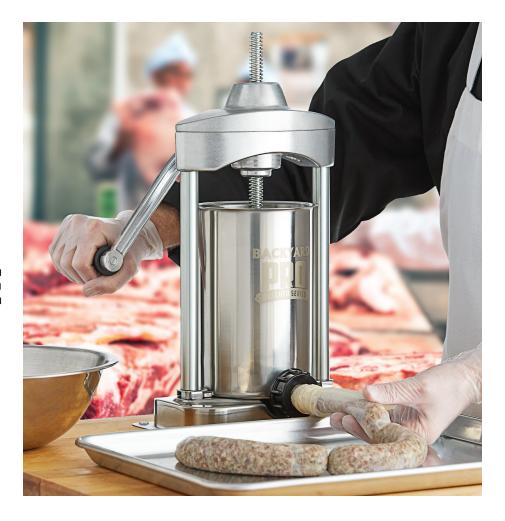

## 5 lb. Vertical Manual SAUSAGE STUFFER

## FEATURES

- 5 lb. vertical stainless steel sausage stuffer with type 304 stainless steel slide out canister
- Aluminum gear box and steel bar frame; stainless steel base with holes to attach to tabletop
- Heavy duty piston with stainless steel air-release valve to let air escape while stuffing
- Includes  $3\!\!/_8$  ",  $3\!\!/_4$  ", and  $1\!\!/_4$  " plastic stuffing tubes
- Components are easy to remove for thorough cleaning and sterilization

## SPECS

| Dimensions   | 9½"W x 18¾"D x 15¾"H |
|--------------|----------------------|
| Capacity     | 5 lb.                |
| Color        | Silver               |
| Material     | Stainless Steel      |
| Power Type   | Manual               |
| Product Type | Processing           |
| Usage        | Heavy Duty           |