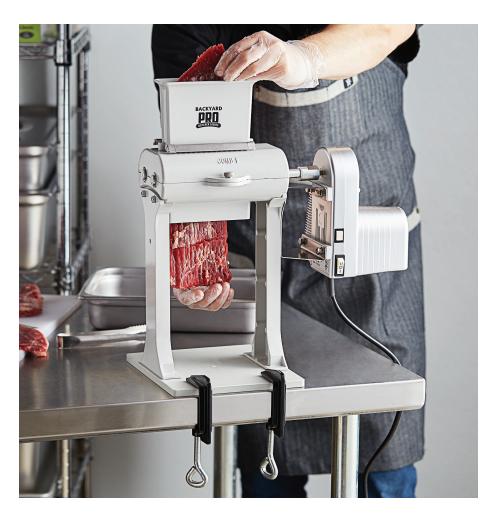

## MEAT TENDERIZER

with Motor Attachment, Two Legs and Clamps

#554BSMT31KT1

## **FEATURES**

- $\bullet$  Cubes and tenderizes tough cuts of meat measuring up to 11/4" x 5"
- Includes a jerky slicer blade set that slices meat into (15) 3/16" wide strips
- Includes a 2 speed motor for faster, easier tenderizing
- Dual blade assemblies with 31 stainless steel blades;
  2 steel combs guide meat and prevent jamming
- 2 clamps reliably secure the unit to tabletops up to 1½" thick, combining with a poly base for sturdy, secure operation

## **SPECS**

| Dimensions       | 19½"W x 9¼"D x 18½"H |
|------------------|----------------------|
| Opening Length   | 5"                   |
| Opening Width    | 11/4"                |
| Blade Material   | Stainless Steel      |
| Number of Blades | 31                   |
| Material         | Cast Aluminum        |
| Color            | White                |