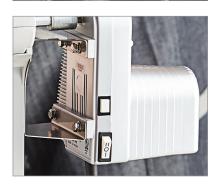

## **FEATURES**

- $\bullet$  Cubes and tenderizes tough cuts of meat measuring up to 11/4" x 5"
- Includes a jerky slicer blade set that slices meat into (15) 3/16" wide strips
- Includes a 2 speed motor for faster, easier tenderizing
- Dual blade assemblies with 31 stainless steel blades;
  2 steel combs guide meat and prevent jamming
- 2 clamps reliably secure the unit to tabletops up to 1½" thick, combining with a poly base for sturdy, secure operation