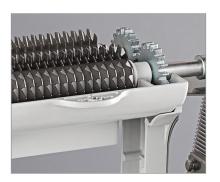

## **FEATURES**

- $\bullet$  Cubes and tenderizes tough cuts of meat measuring up to 11/4" x 5"
- Includes a jerky slicer blade set that slices meat into (15) 3/16" wide strips
- Includes a 2 speed motor for faster, easier tenderizing
- Dual blade assemblies with 31 stainless steel blades;
  2 steel combs guide meat and prevent jamming
- 2 clamps reliably secure the unit to tabletops up to 1½" thick, combining with a poly base for sturdy, secure operation

## **SPECS**

| Dimensions       | 19½"W x 9¼"D x 18½"H |
|------------------|----------------------|
| Opening Length   | 5"                   |
| Opening Width    | 11/4"                |
| Blade Material   | Stainless Steel      |
| Number of Blades | 31                   |
| Material         | Cast Aluminum        |
| Color            | White                |