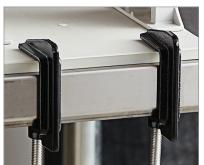

## **FEATURES**

- $\bullet$  Cubes and tenderizes tough cuts of meat measuring up to 11/4" x 5"
- Includes a jerky slicer blade set that slices meat into (15) 3/16" wide strips
- Includes a 2 speed motor for faster, easier tenderizing
- Dual blade assemblies with 31 stainless steel blades;
  2 steel combs guide meat and prevent jamming
- 2 clamps reliably secure the unit to tabletops up to 1½" thick, combining with a poly base for sturdy, secure operation