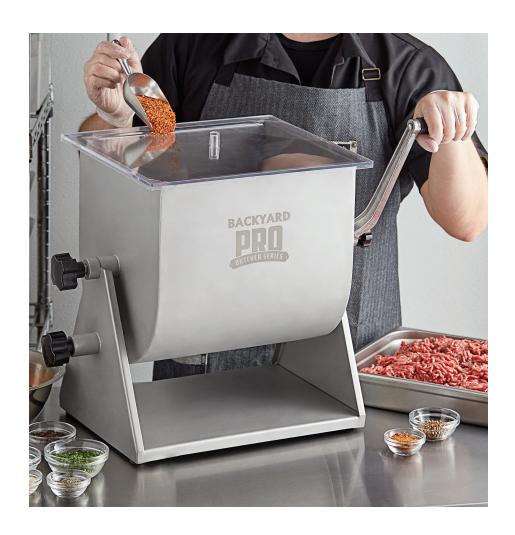

## MEAT MIXER

with Removable Paddles

#554BSMM44T

## **FEATURES**

- Efficiently combines meat, vegetables, and spices for your signature burger and sausage recipes
- Tilting, countertop design offers simple food removal into lug or other container
- Durable stainless steel construction with non-slip rubber feet offers stability
- Tub turns completely upside down and handle is removable for space-saving storage
- Metal gears and removable paddle allow easy cleaning and promote unit's long-lasting use

## **SPECS**

| Dimensions | 25"W x 10 <sup>3</sup> / <sub>4</sub> "D x 15 <sup>1</sup> / <sub>2</sub> "H |
|------------|------------------------------------------------------------------------------|
| Capacity   | 44 lb.                                                                       |
| Material   | Stainless Steel                                                              |
| Power Type | Manual                                                                       |
| Color      | Silver                                                                       |
| Usage      | Standard Duty                                                                |