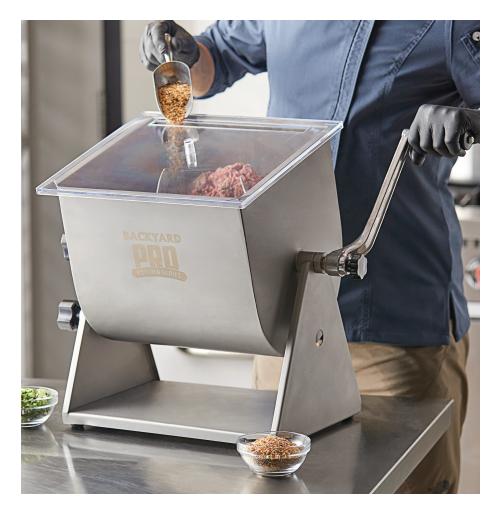

20 lb./4.2 Gallon Manual Tilting **MEAT MIXER** with Removable Paddles

## **FEATURES**

- Efficiently combines meat, vegetables, and spices for your signature burger and sausage recipes
- Tilting, countertop design offers simple food removal into lug or other container; saves time and effort in your busy kitchen
- Durable stainless steel construction with non-slip rubber feet offers stability; allows quick meat-mixing without worrying about sliding
- Tub turns completely upside down and handle is removable for space-saving storage
- Metal gears and removable paddle allow easy cleaning and promote unit's long-lasting use