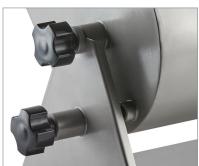

## **FEATURES**

- Efficiently combines meat, vegetables, and spices for your signature burger and sausage recipes
- Tilting, countertop design offers simple food removal into lug or other container; saves time and effort in your busy kitchen
- Durable stainless steel construction with non-slip rubber feet offers stability; allows quick meat-mixing without worrying about sliding
- Tub turns completely upside down and handle is removable for space-saving storage
- Metal gears and removable paddle allow easy cleaning and promote unit's long-lasting use