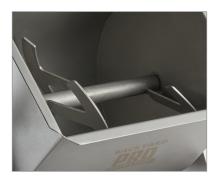

## **FEATURES**

- Efficiently combines meat, vegetables, and spices for your signature burger and sausage recipes
- Tilting, countertop design offers simple food removal into lug or other container; saves time and effort in your busy kitchen
- Durable stainless steel construction with non-slip rubber feet offers stability; allows quick meat-mixing without worrying about sliding
- Tub turns completely upside down and handle is removable for space-saving storage
- Metal gears and removable paddle allow easy cleaning and promote unit's long-lasting use