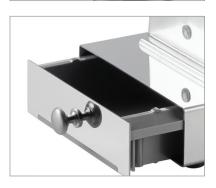

## **FEATURES**

- #32 size hub makes weekly batch production a breeze
- Designed with a sturdy metal body with a solid construction and non-skid feet
- Features a convenient built-in storage drawer to hold grinder plates and knives
- Includes stainless steel 3/16",~3/8" plates, stuffing plate, 3 stuffing tubes, and a tamper
- Ideal for occasional use with smaller restaurants, deli, and butcher shops