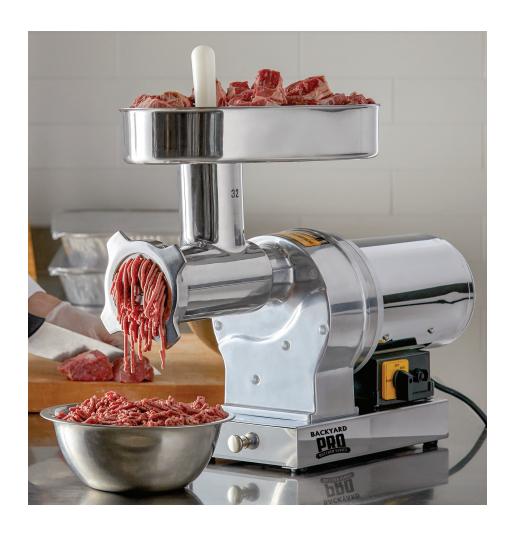

## MEAT GRINDER

#554BSG32

## **FEATURES**

- #32 size hub makes weekly batch production a breeze
- Designed with a sturdy metal body with a solid construction and non-skid feet
- Features a convenient built-in storage drawer to hold grinder plates and knives
- Includes stainless steel 3/16",~3/8" plates, stuffing plate, 3 stuffing tubes, and a tamper
- Ideal for occasional use with smaller restaurants, deli, and butcher shops

## **SPECS**

| Dimensions | 10%"W x 22%"D x 18%"H |
|------------|-----------------------|
| Hertz      | 60                    |
| Voltage    | 120                   |
| Wattage    | 1500                  |
| Capacity   | 16-18 lb. per minute  |
| Hub Size   | #32                   |
| HP         | 2                     |