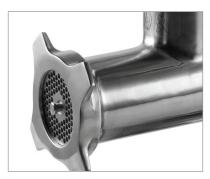

## **FEATURES**

- #32 size hub makes weekly batch production a breeze
- Designed with a sturdy metal body with a solid construction and non-skid feet
- Features a convenient built-in storage drawer to hold grinder plates and knives
- Includes stainless steel 3/16",~3/8" plates, stuffing plate, 3 stuffing tubes, and a tamper
- Ideal for occasional use with smaller restaurants, deli, and butcher shops