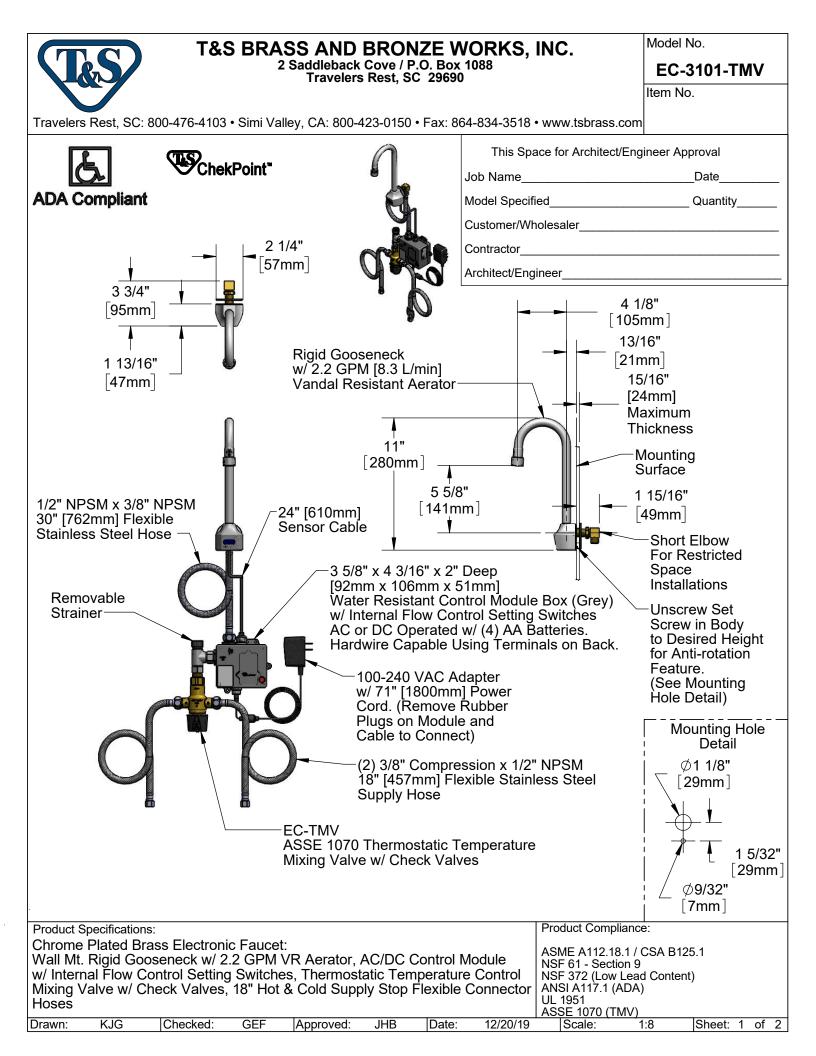

## **T&S BRASS AND BRONZE WORKS, INC.**

2 Saddleback Cove / P.O. Box 1088 Travelers Rest, SC 29690 Model No.

EC-3101-TMV

Item No.

Travelers Rest, SC: 800-476-4103 • Simi Valley, CA: 800-423-0150 • Fax: 864-834-3518 • www.tsbrass.com

|                                                                                                                                                                                                                                                                                       | 0/ 1. 000   | 420 0100 T UX. 00             | + 00+ 0010                              | www.tob1005.00111                                                                                                                                                                                                                                                                                                                                                                                                                                      |
|---------------------------------------------------------------------------------------------------------------------------------------------------------------------------------------------------------------------------------------------------------------------------------------|-------------|-------------------------------|-----------------------------------------|--------------------------------------------------------------------------------------------------------------------------------------------------------------------------------------------------------------------------------------------------------------------------------------------------------------------------------------------------------------------------------------------------------------------------------------------------------|
|                                                                                                                                                                                                                                                                                       | ITEM<br>NO. | SALES NO.                     |                                         | DESCRIPTION                                                                                                                                                                                                                                                                                                                                                                                                                                            |
|                                                                                                                                                                                                                                                                                       | 1           | 1 B-0199-06 VR Aerator w/ Key |                                         | r w/ Key                                                                                                                                                                                                                                                                                                                                                                                                                                               |
|                                                                                                                                                                                                                                                                                       | 2           | 044A                          | 3/8" to Aerator Adapter                 |                                                                                                                                                                                                                                                                                                                                                                                                                                                        |
|                                                                                                                                                                                                                                                                                       | 3           | 006575-45                     | -015 O-Ring                             |                                                                                                                                                                                                                                                                                                                                                                                                                                                        |
|                                                                                                                                                                                                                                                                                       | 4           | 017195-45                     | Angled Sensor w/ Cable                  |                                                                                                                                                                                                                                                                                                                                                                                                                                                        |
|                                                                                                                                                                                                                                                                                       | 5           | 016325-45                     | FlexConnector, 3/8" NPSM x 1/2" NPSM    |                                                                                                                                                                                                                                                                                                                                                                                                                                                        |
|                                                                                                                                                                                                                                                                                       | 6           | 016647-45                     | ChekPoint Electronic Module (Grey)      |                                                                                                                                                                                                                                                                                                                                                                                                                                                        |
|                                                                                                                                                                                                                                                                                       | 7           | EC-FILTER                     | Replacement Filter                      |                                                                                                                                                                                                                                                                                                                                                                                                                                                        |
|                                                                                                                                                                                                                                                                                       | 8           | 5EF-0002                      | A/C Transformer                         |                                                                                                                                                                                                                                                                                                                                                                                                                                                        |
|                                                                                                                                                                                                                                                                                       | 9           | EC-TMV                        | ASSE 1070 Thermostatic Mixing Valve     |                                                                                                                                                                                                                                                                                                                                                                                                                                                        |
|                                                                                                                                                                                                                                                                                       | 10          | 5EF-0005                      | Supply Hose, 9/16-24 Female x 1/2" NPSM |                                                                                                                                                                                                                                                                                                                                                                                                                                                        |
|                                                                                                                                                                                                                                                                                       | 11          | 015425-45                     | Vandal Resistant Key                    |                                                                                                                                                                                                                                                                                                                                                                                                                                                        |
| Image: Available Water Flow Control Selections                                                                                                                                                                                                                                        |             |                               | be Hardw<br>EC-HARE<br>Transform        | <ul> <li>am of (8) ChekPoint Faucets can ire Connected and Powered by DWIRE ChekPoint Hardwire AC her. (Sold Separately)</li> <li>Fold Separately)</li> <li>Flow Control Switch Settings and on Inside of Back Cover.</li> <li>antrol Switches are Located by Back Box Battery Compartment.</li> <li>s are Set to DEFAULT Position: Time Out = 15 Seconds Diff Delay = 1 Second Flush = OFF</li> <li>(4) Screws and Back Cover to Switches.</li> </ul> |
| - Auto Time Out: 15 sec, 30 sec, 45 sec, 60 sec, 3 min, 20 min<br>- Shut Off Delay: 1 sec, 10 sec, 15 sec, 30 sec<br>- Auto Flush (30 Seconds After Every 12 Inactive Hours): ON or OFF                                                                                               |             |                               |                                         |                                                                                                                                                                                                                                                                                                                                                                                                                                                        |
| Product Specifications:                                                                                                                                                                                                                                                               |             |                               |                                         | Product Compliance:                                                                                                                                                                                                                                                                                                                                                                                                                                    |
| Chrome Plated Brass Electronic Faucet:<br>Wall Mt. Rigid Gooseneck w/ 2.2 GPM VR Aerator, AC/DC Control Module<br>w/ Internal Flow Control Setting Switches, Thermostatic Temperature Control<br>Mixing Valve w/ Check Valves, 18" Hot & Cold Supply Stop Flexible Connector<br>Hoses |             |                               |                                         | ASME A112.18.1 / CSA B125.1<br>NSF 61 - Section 9<br>NSF 372 (Low Lead Content)<br>ANSI A117.1 (ADA)<br>UL 1951<br>ASSE 1070 (TMV)                                                                                                                                                                                                                                                                                                                     |