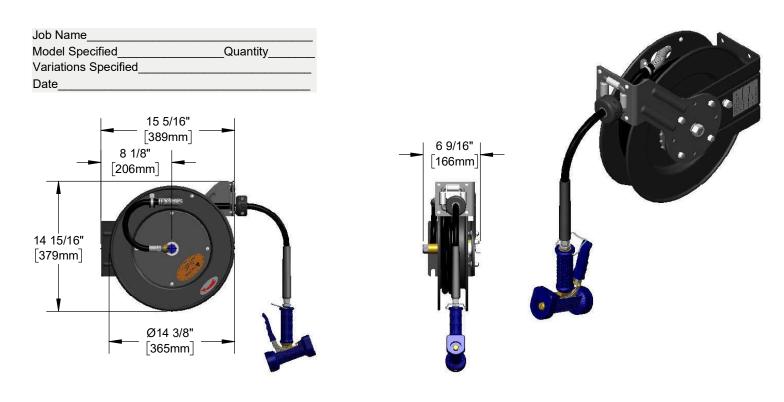

### Architect/Engineering Specifications:

Open epoxy coated steel hose reel with front trigger brass water gun, 3/8" x 35' hose, ratcheting system, multi-fit bracket, adjustable hose bumper and 3/8" NPT female inlet.

## Features & Benefits:

- Open coated hose reel
- Front trigger brass water gun
- 3/8" x 35' hose
- Ratcheting system holds the length of hose until a slight tug to retract automatically
- 3/8" NPT female inlet
- Adjustable hose bumper
- Multi-fit bracket for wall, ceiling or under counter mounting
- Material: Epoxy coated steel open reel and wall bracket, polished chrome plated spray valve