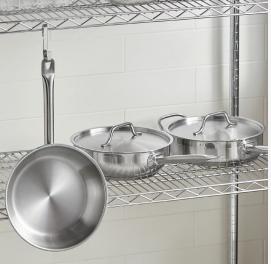

### **Flavor Neutrality**

Smooth nonreactive stainless steel interior promotes flavor neutrality by not interfering with the chemical composition of your signature dishes.

Easily Stored: Due to the hanging hole on the fry pans, sauce pans, and saute pan handles - this cookware set can easily be stored on a cookware rack to make the most of limited space.

# **Products Include:**

Fry Pan

Saute Pan

Saucier Pan

Listed

Safe

Warranty

Oven