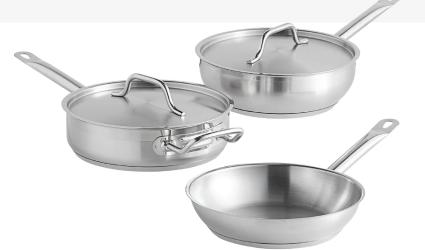

# **Products Include:**

Fry Pan

Saute Pan

Saucier Pan

Listed

Safe

Warranty

Oven

## Fry Pan

Natural finish fry pan is perfect for getting a nice crisp sear on your culinary creations.

### Saute Pan

The straight sides of this saute pans are perfect for cooking liquids and help to minimize spiils, while providing 30% more surface area to cook on compared to traditional fry pans of the same diameter.

#### **Saucier Pans**

With a wider mouth and flared walls, the curved design makes whisking and stirring a breeze, minimizing food that is typically prone to getting lodged in corners.