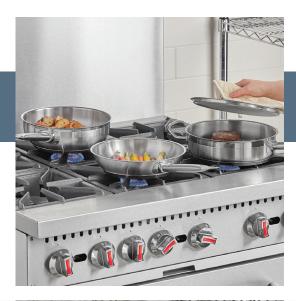

# The essential cookware you need

Get your staple cookware pieces all at once! Built to outlast, this cookware set offers the essentials. Perfect for universities, culinary schools, or start-up chefs you can't go wrong with this Vigor Cookware Set.

## **Superior Heat Distribution**

Features 4mm thick aluminum clad bottoms to help increase heat distribution to deliver consistent mouthwatering creations and eliminate hot spots.

#### **Induction Ready**

Can be used on standard gas or electric cooktops as well as induction surfaces for increased adaptability.