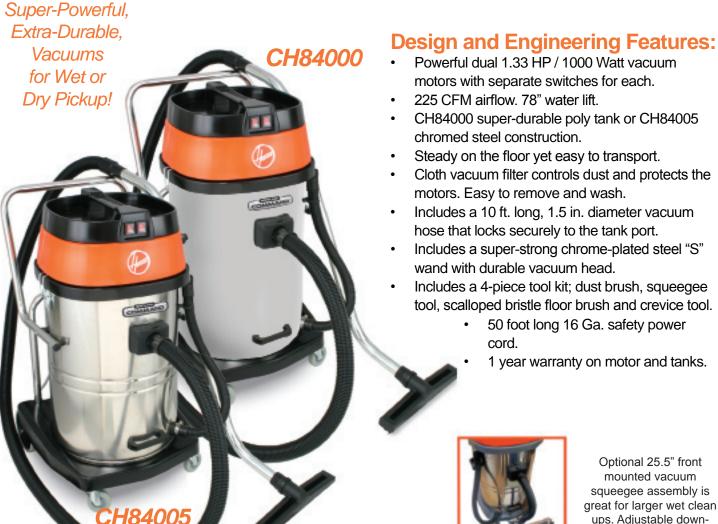

squeegee assembly is great for larger wet clean ups. Adjustable downpressure. CH08400

|                   | Specifications          |                         |
|-------------------|-------------------------|-------------------------|
| Model No.         | CH84000                 | CH84005                 |
| Tank Capacity Dry | 20 Gallon               | 20 Gallon               |
| Tank Capactiy Wet | 15 Gallon               | 15 Gallon               |
| Tank Construction | Poly                    | Stainless Steel         |
| Motor Shroud      | HDPE                    | HDPE                    |
| Motor Size        | (2) x 1.33 HP/1000 Watt | (2) x 1.33 HP/1000 Watt |
| Air Flow          | 225 CFM                 | 225 CFM                 |
| Size              | 36" Tall x 17" Diam.    | 36" Tall x 17" Diam.    |
| Power Cord        | 50 ft. / 16 Ga.         | 50 ft. / 16 Ga.         |
| Warranty          | 1 Year, Motor and Tanks | 1 Year, Motor and Tanks |
| Shipping Weight   | 66 lbs.                 | 68 lbs.                 |