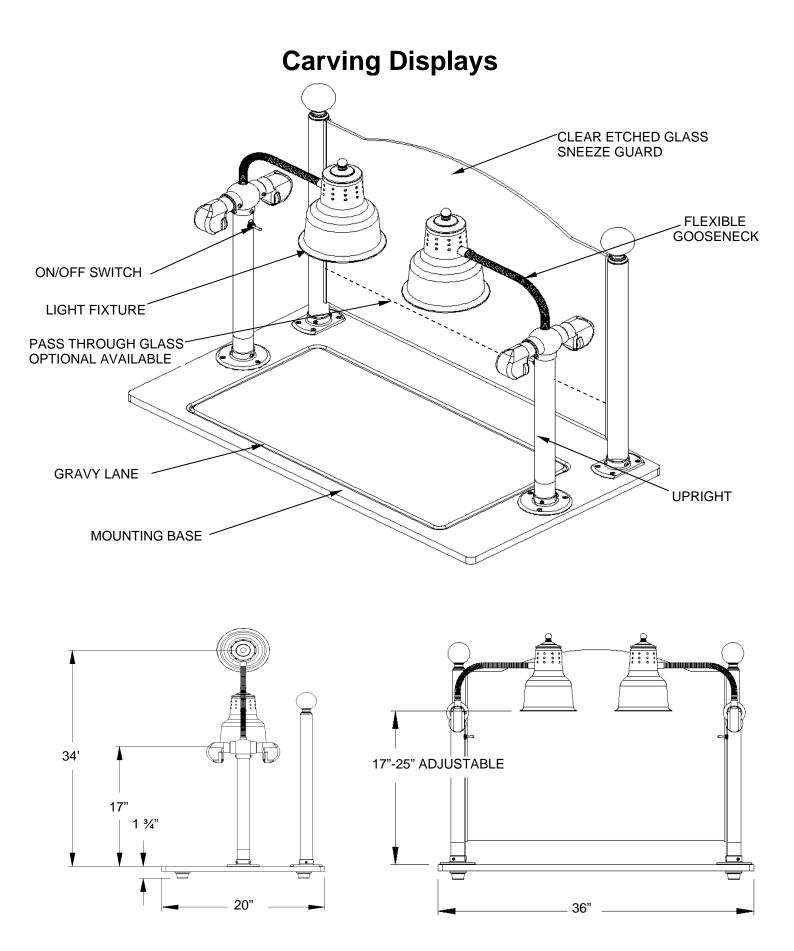

## **Carving Displays**

**Description**: Single or dual heat lamp fixtures mounted on an 36" x 20" x 1¾" thick solid surface base. Base to be routed with gravy lane. Clear etched glass sneeze guard is standard. Brass surfaces have a clear baked enamel finish. All internal components including lamp sockets and wiring are high temperature rated (200°C). Lamp body and fittings constructed of solid brass. Switch is rated for 15 amps @ 120 volts.

| Standard Models                                                                                                            |                                                                                              |                                                                 |
|----------------------------------------------------------------------------------------------------------------------------|----------------------------------------------------------------------------------------------|-----------------------------------------------------------------|
| Model Number                                                                                                               | Description                                                                                  |                                                                 |
| CD/BB                                                                                                                      | Single lamp mounted warmer on "black granite pattern" solid surface base in                  |                                                                 |
|                                                                                                                            | Brass finish                                                                                 |                                                                 |
| CD/BB/CHROME                                                                                                               | Single lamp mounted warmer on "black granite pattern" solid surface base in                  |                                                                 |
| 00/00/000000                                                                                                               | Chrome finish                                                                                |                                                                 |
| CD/BB/COPPER                                                                                                               | Single lamp mounted warmer on "black granite pattern" solid surface base in<br>Copper finish |                                                                 |
| CD/WB                                                                                                                      | Single lamp mounted warmer on white solid surface base in brass finish                       |                                                                 |
| CD/WB/CHROME                                                                                                               | Single lamp mounted warmer on white solid surface base in brass milling                      |                                                                 |
| CD/WB/COPPER                                                                                                               | Single lamp mounted warmer on white solid surface base in Copper finish                      |                                                                 |
| CD/LUX/BB                                                                                                                  | Dual lamp mounted warmer on "black granite pattern" solid surface base in                    |                                                                 |
| 00/20//00                                                                                                                  | Brass finish                                                                                 |                                                                 |
| CD/LUX/BB/CHROME                                                                                                           |                                                                                              | warmer on "black granite pattern" solid surface base in         |
|                                                                                                                            | Chrome finish                                                                                |                                                                 |
| CD/LUX/BB/COPPER                                                                                                           |                                                                                              | warmer on "black granite pattern" solid surface base in         |
|                                                                                                                            | Copper finish                                                                                |                                                                 |
| CD/LUX/WB                                                                                                                  | Dual lamp mounted warmer on white solid surface base in brass finish                         |                                                                 |
| CD/LUX/WB/CHROME                                                                                                           | Dual lamp mounted warmer on white solid surface base in Chrome finish                        |                                                                 |
| CD/LUX/WB/COPPER                                                                                                           |                                                                                              |                                                                 |
| Custom finishes, custom glass sizes (full or pass through) custom base material and sizes also available<br>Specifications |                                                                                              |                                                                 |
| Mechanical                                                                                                                 |                                                                                              |                                                                 |
| Parameter                                                                                                                  |                                                                                              | Value                                                           |
| Base material                                                                                                              |                                                                                              | Solid surface standard, pewter platter or granite upon          |
| Dase material                                                                                                              |                                                                                              | request                                                         |
| Base size                                                                                                                  |                                                                                              | 36" x 20" x 1 3/4 " thick(includes non slip feet)               |
| Light head material                                                                                                        |                                                                                              | Brass plated spun aluminum                                      |
| Light head                                                                                                                 |                                                                                              | Approximately Ø6.50" x 9.0" long                                |
| Light head height from base                                                                                                |                                                                                              | Adjustable 17"-25"                                              |
| Upright and all fittings                                                                                                   |                                                                                              | Solid brass                                                     |
| Shipping weight                                                                                                            |                                                                                              | Approximately 105 pounds                                        |
| Internal wiring                                                                                                            |                                                                                              | 18 gauge Silver stranded with Teflon insulation. Rated (200° C) |
| Lamp socket                                                                                                                |                                                                                              | Glazed porcelain/nickel. Rated (200° C)                         |
| Switch                                                                                                                     |                                                                                              | On/Off rated 15 amps @ 115 VAC                                  |
| Power cord                                                                                                                 |                                                                                              | 115 VAC-18 gauge 3 conductor cable 84" long with Nema           |
|                                                                                                                            |                                                                                              | 5-15P plug (standard)                                           |
|                                                                                                                            |                                                                                              | 230 VAC-18 gauge 3 conductor harmonized cable 84"               |
|                                                                                                                            |                                                                                              | long with Schuko plug (standard)                                |
| Electrical Operating Voltage                                                                                               |                                                                                              |                                                                 |
| Power                                                                                                                      |                                                                                              | 115-230, VAC 50-60 Hz, single phase                             |
|                                                                                                                            |                                                                                              | 500 watts Maximum                                               |
| Operating amperage                                                                                                         |                                                                                              | 4.35 amps (115 VAC) 2.17 amps (230 VAC)                         |
| Lamp type                                                                                                                  |                                                                                              | Infrared 250 watts maximum, shatterproof design                 |
| Safety Listings Organizations                                                                                              |                                                                                              |                                                                 |
| Organizations                                                                                                              |                                                                                              |                                                                 |
|                                                                                                                            |                                                                                              | CASTED CM                                                       |