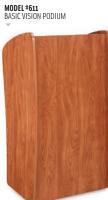

**OKLAHOMA SOUI** 

OPTION TO FORWARD TO NEXT SLIDE OR LOGO WITH THE REMOTE DURING A PRESENTATION.

611

46"Hx24"Wx21"D

14.5"Dx23"W

78 lbs.

n/a

UPS or LTL CLASS 65

\$491.00

611S

46"Hx24"Wx21"D

14.5"Dx23"W

91 lbs.

n/a

UPS or LTL CLASS 65

\$925.00