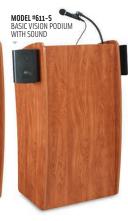

## THE Vision

▶ FINALLY! OSC has introduced the perfect lectern solution for customizing logos for your institution or presentation slideshows. Designed with a new sleek curved shape in a modern cherry laminate, which provides a contemporary look for a variety of venues, The Vision is furnished with breakthrough technology; a 15-inch LCD screen built into the front of the unit. The screen has the ability to display images uploaded with a SD-card or flash drive. It includes a remote control, allowing the presenter to switch to various preloaded images with a touch of a button during a presentation or between speeches.

This integrated system can be used to display customized logos for schools, hotels or places of worship. Additionally, it enables a speaker to bring a presentation to life by displaying diagrams and photos for the audience. This beautifully hand crafted lectern is built with a 3/4-inch stain and scratch resistant thermofused melamine laminate on MDF, and is available in a wood grain cherry color. The unit is equipped with two shelves for ample storage. Moves easily with four concealed casters, two locking. Assembly required.

\$491.00

611S

46"Hx24"Wx21"D

14.5"Dx23"W

91 lbs.

n/a

UPS or LTL CLASS 65

\$925.00