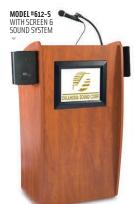

## THE Vision

▶ FINALLY! OSC has introduced the perfect lectern solution for customizing logos for your institution or presentation slideshows. Designed with a new sleek curved shape in a modern cherry laminate, which provides a contemporary look for a variety of venues, The Vision is furnished with breakthrough technology; a 15-inch LCD screen built into the front of the unit. The screen has the ability to display images uploaded with a SD-card or flash drive. It includes a remote control, allowing the presenter to switch to various preloaded images with a touch of a button during a presentation or between speeches.

This integrated system can be used to display customized logos for schools, hotels or places of worship. Additionally, it enables a speaker to bring a presentation to life by displaying diagrams and photos for the audience. This beautifully hand crafted lectern is built with a 3/4-inch stain and scratch resistant thermofused melamine laminate on MDF, and is available in a wood grain cherry color. The unit is equipped with two shelves for ample storage. Moves easily with four concealed casters, two locking. Assembly required.

|                       | S P E C I F I C A T I O |                     |                     |   |
|-----------------------|-------------------------|---------------------|---------------------|---|
|                       | MODEL#                  | 612                 | 612S                |   |
| 7 <u>-</u>            | DIMENSIONS              | 46"Hx24"Wx21"D      | 46"Hx24"Wx21"D      |   |
|                       | INTERIOR SHELF          | 14.5"Dx23"W         | 14.5"Dx23"W         |   |
|                       | WEIGHT                  | 97 lbs.             | 110 lbs.            |   |
| LAHOMA SOUND CORP.    | SCREEN                  | 15-inch             | 15-inch             |   |
|                       | SHIPS VIA               | UPS or LTL CLASS 65 | UPS or LTL CLASS 65 | Į |
| www.oklahomasound.com | LIST                    | \$1039.00           | \$1370.00           |   |