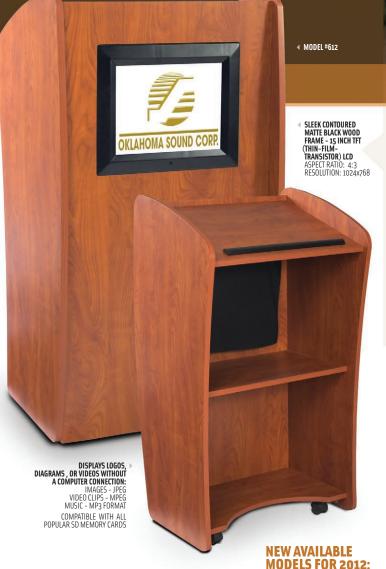

## THE Vision

▶ FINALLY! OSC has introduced the perfect lectern solution for customizing logos for your institution or presentation slideshows. Designed with a new sleek curved shape in a modern cherry laminate, which provides a contemporary look for a variety of venues, The Vision is furnished with breakthrough technology; a 15-inch LCD screen built into the front of the unit. The screen has the ability to display images uploaded with a SD-card or flash drive. It includes a remote control, allowing the presenter to switch to various preloaded images with a touch of a button during a presentation or between speeches.

This integrated system can be used to display customized logos for schools, hotels or places of worship. Additionally, it enables a speaker to bring a presentation to life by displaying diagrams and photos for the audience. This beautifully hand crafted lectern is built with a 3/4-inch stain and scratch resistant thermofused melamine laminate on MDF, and is available in a wood grain cherry color. The unit is equipped with two shelves for ample storage. Moves easily with four concealed casters, two locking. Assembly required.

|                       | S P E C I F I C A T I O |                     |                     |   |
|-----------------------|-------------------------|---------------------|---------------------|---|
|                       | MODEL#                  | 612                 | 612S                |   |
| 7 <u>-</u>            | DIMENSIONS              | 46"Hx24"Wx21"D      | 46"Hx24"Wx21"D      |   |
|                       | INTERIOR SHELF          | 14.5"Dx23"W         | 14.5"Dx23"W         |   |
|                       | WEIGHT                  | 97 lbs.             | 110 lbs.            |   |
| LAHOMA SOUND CORP.    | SCREEN                  | 15-inch             | 15-inch             |   |
|                       | SHIPS VIA               | UPS or LTL CLASS 65 | UPS or LTL CLASS 65 | Į |
| www.oklahomasound.com | LIST                    | \$1039.00           | \$1370.00           |   |