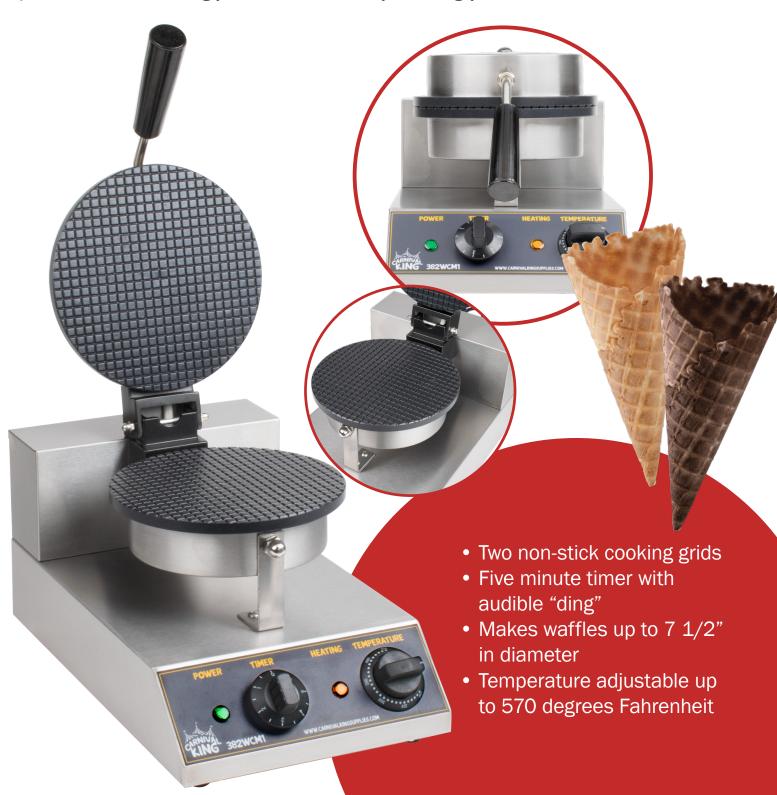

# **Waffle Cone Maker**

This Carnival King WCM1 waffle cone maker is the perfect addition to any kitchen serving ice creams, frozen yogurt, and gelato. Its 8" diameter non-stick grids provide ample space to make waffle cones and prevent them from sticking to the inside of the machine. This waffle cone maker produces 40 waffle cones per hour, so you have peace of mind knowing you can serve all of your hungry customers.

### **Features**

- 8" Diameter grill with non-stick grids
- Makes up to 40 waffle cones per hour
- 5-minute timer with audible "ding"
- · Green power light and orange heating light
- Adjustable thermostat from 120 to 570°F
- 120V, 1100W
- CE Listed