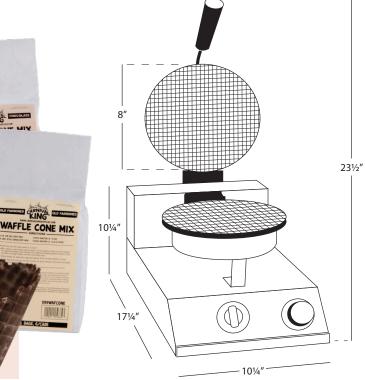

### **Dimensions**

| Unit Dimensions | 10.25"W x 17.25"D x 10.25"H |
|-----------------|-----------------------------|
| Diameter        | 8"                          |
| Grid Style      | Single                      |
| Cones per Hour  | 40                          |

### **Waffle Cone Mixes**

- · Simple to use just add water
- Saves preparation time
- · Contains no additives
- · Great for ice cream shops