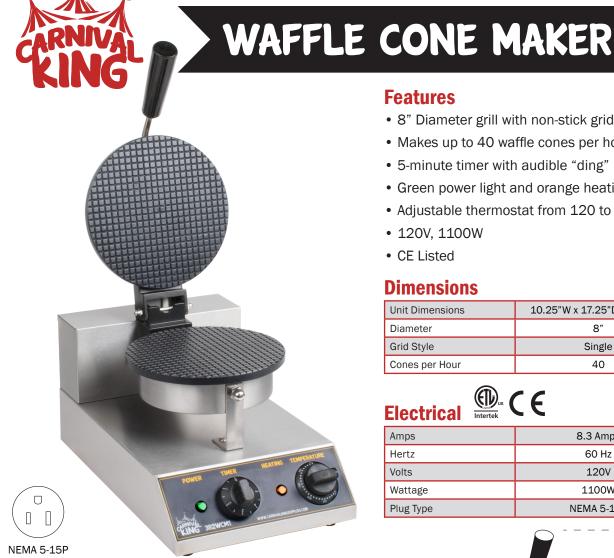

### **Features**

- 8" Diameter grill with non-stick grids
- Makes up to 40 waffle cones per hour
- 5-minute timer with audible "ding"
- · Green power light and orange heating light
- Adjustable thermostat from 120 to 570°F
- 120V, 1100W
- CE Listed

### **Dimensions**

| Unit Dimensions | 10.25"W x 17.25"D x 10.25"H |
|-----------------|-----------------------------|
| Diameter        | 8"                          |
| Grid Style      | Single                      |
| Cones per Hour  | 40                          |

## Electrical Intertek C E

| Amps      | 8.3 Amps   |
|-----------|------------|
| Hertz     | 60 Hz      |
| Volts     | 120V       |
| Wattage   | 1100W      |
| Plug Type | NEMA 5-15P |