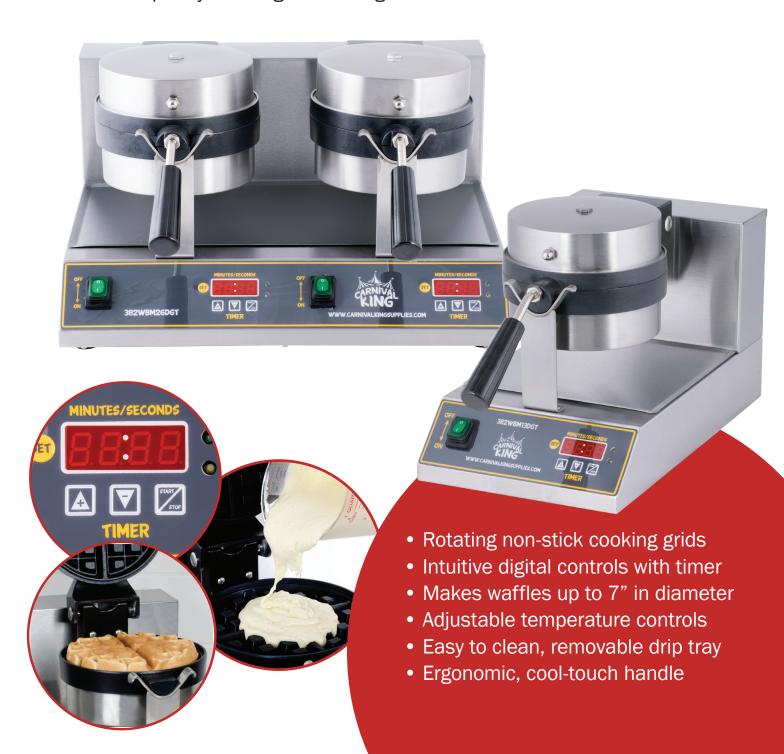

### **DOUBLE DIGITAL BELGIAN WAFFLE MAKER**

# Features2 independent

- 2 independently controlled sides feature intuitive digital controls to set time and temperature
- Temperature adjustable up to 445 degrees Fahrenheit
- Each side has 2 rotating non-stick cooking grids
- Makes waffles up to 7" in diameter
- Bakes (40) 1 1/4" thick waffles per hour
- Orange light identifies when the unit is preheating
- Easy-to-clean with a removable drip tray
- 120V, 2200W