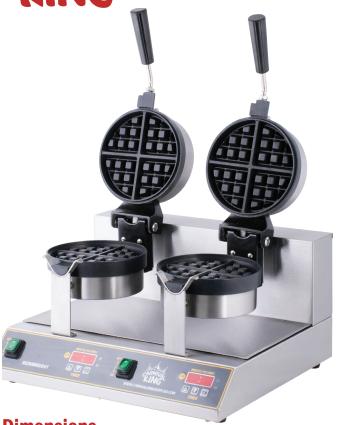

### **DOUBLE DIGITAL BELGIAN WAFFLE MAKER**

#### **Dimensions**

| Unit Dimensions | 19.75"W x 21"D x 11.75"H |
|-----------------|--------------------------|
| Temperature     | Up to 445°F              |

#### **Electrical**

| Voltage   | 120V                  |
|-----------|-----------------------|
| Wattage   | 2200W (1100 per side) |
| Amps      | 9.7/side, 18.34 total |
| Plug Type | (2) NEMA 5-15P        |

# Features2 independent

- 2 independently controlled sides feature intuitive digital controls to set time and temperature
- Temperature adjustable up to 445 degrees Fahrenheit
- Each side has 2 rotating non-stick cooking grids
- Makes waffles up to 7" in diameter
- Bakes (40) 1 1/4" thick waffles per hour
- Orange light identifies when the unit is preheating
- Easy-to-clean with a removable drip tray
- 120V, 2200W