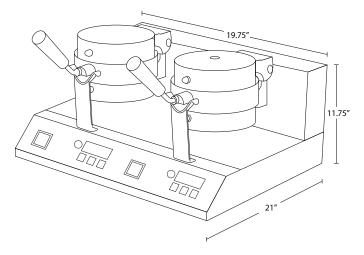

### **DOUBLE DIGITAL BELGIAN WAFFLE MAKER**

#### **Dimensions**

| Unit Dimensions | 19.75"W x 21"D x 11.75"H |
|-----------------|--------------------------|
| Temperature     | Up to 445°F              |