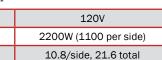

## Electrical Output CE

Voltage Wattage

**Amps** Plug Type

(2) NEMA 5-15P

This unit can be plugged into the same 20 amp GFCI outlet, but cannot be plugged into the same 15 amp GFCI outlet.