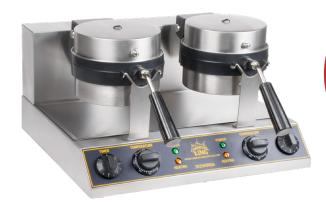

## DOUBLE BELGIAN WAFFLE MAKER

#### **Features**

- Two independently controlled waffle grids that each rotate 180 degrees for the perfect waffle
- Makes 7½" waffles
- Bakes up to 40 waffles per hour
- · Five minute timer with audible "ding"
- Thermostatic temperature control up to 570°F
- · Orange temperature light and green power light
- · Sturdy base
- · Ergonomic cool touch handles
- · Removable drip tray