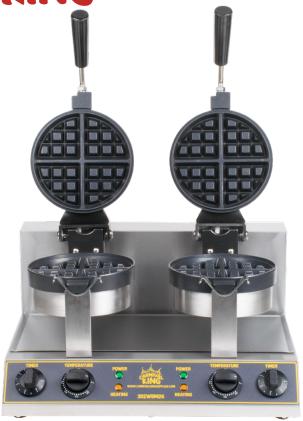

## DOUBLE BELGIAN WAFFLE MAKER

#### **Features**

- Two independently controlled waffle grids that each rotate 180 degrees for the perfect waffle
- Makes 7½" waffles
- Bakes up to 40 waffles per hour
- · Five minute timer with audible "ding"
- Thermostatic temperature control up to 570°F
- · Orange temperature light and green power light
- · Sturdy base
- · Ergonomic cool touch handles
- · Removable drip tray