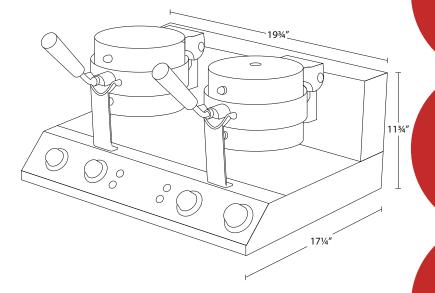

#### **Dimensions**

| Unit Dimensions | 19.75"W x 17.25"D x 11.75"H |
|-----------------|-----------------------------|
| Temperature     | Up to 570°                  |