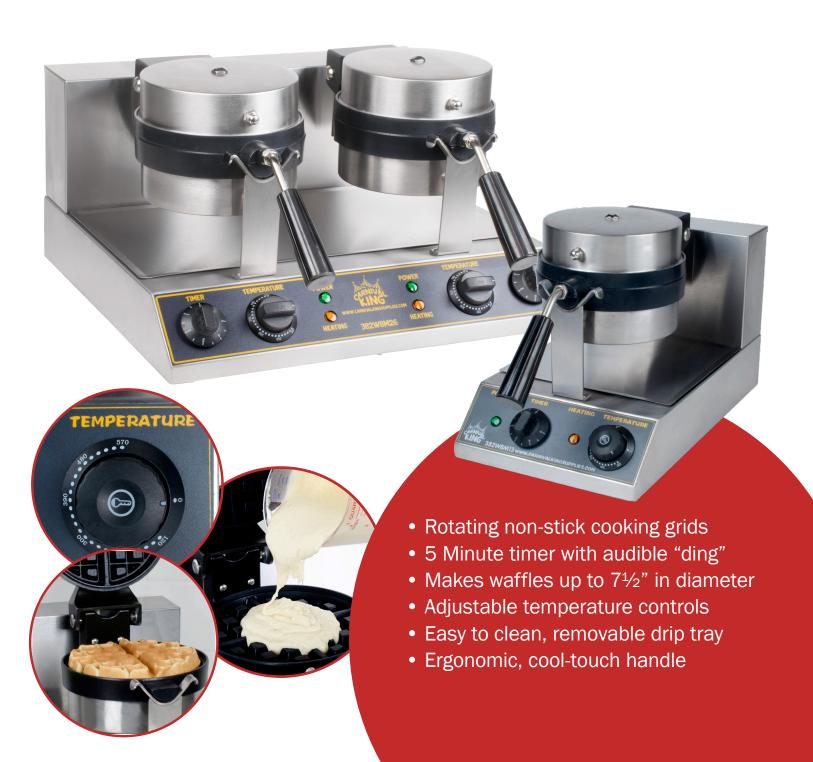

## DOUBLE BELGIAN WAFFLE MAKER

#### **Features**

- Two independently controlled waffle grids that each rotate 180 degrees for the perfect waffle
- Makes 7½" waffles
- Bakes up to 40 waffles per hour
- · Five minute timer with audible "ding"
- Thermostatic temperature control up to 570°F
- · Orange temperature light and green power light
- · Sturdy base
- · Ergonomic cool touch handles
- · Removable drip tray

#### **Dimensions**

| Unit Dimensions | 19.75"W x 17.25"D x 11.75"H |
|-----------------|-----------------------------|
| Temperature     | Up to 570°                  |