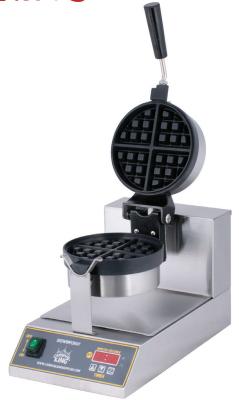

### SINGLE DIGITAL BELGIAN WAFFLE MAKER

#### **Dimensions**

| Unit Dimensions | 10" x 21" x 11.75" |
|-----------------|--------------------|
| Temperature     | Up to 445°F        |

#### **Features**

- · Intuitive digital controls with timer
- Temperature adjustable up to 445 degrees Fahrenheit
- Two rotating non-stick cooking grids
- Makes waffles up to 7" in diameter
- Bakes (20) 1 1/4" thick waffles per hour
- Orange light identifies when the unit is preheating
- Easy-to-clean with a removable drip tray
- 120V, 1100W