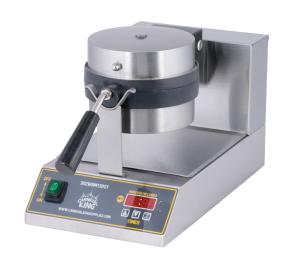

### SINGLE DIGITAL BELGIAN WAFFLE MAKER

#### **Features**

- · Intuitive digital controls with timer
- Temperature adjustable up to 445 degrees Fahrenheit
- Two rotating non-stick cooking grids
- Makes waffles up to 7" in diameter
- Bakes (20) 1 1/4" thick waffles per hour
- Orange light identifies when the unit is preheating
- Easy-to-clean with a removable drip tray
- 120V, 1100W