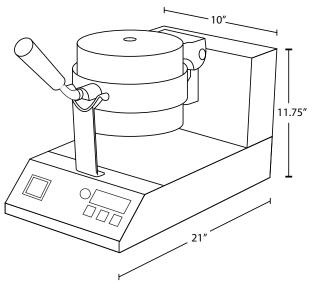

#### **Dimensions**

| Unit Dimensions | 10" x 21" x 11.75" |
|-----------------|--------------------|
| Temperature     | Up to 445°F        |