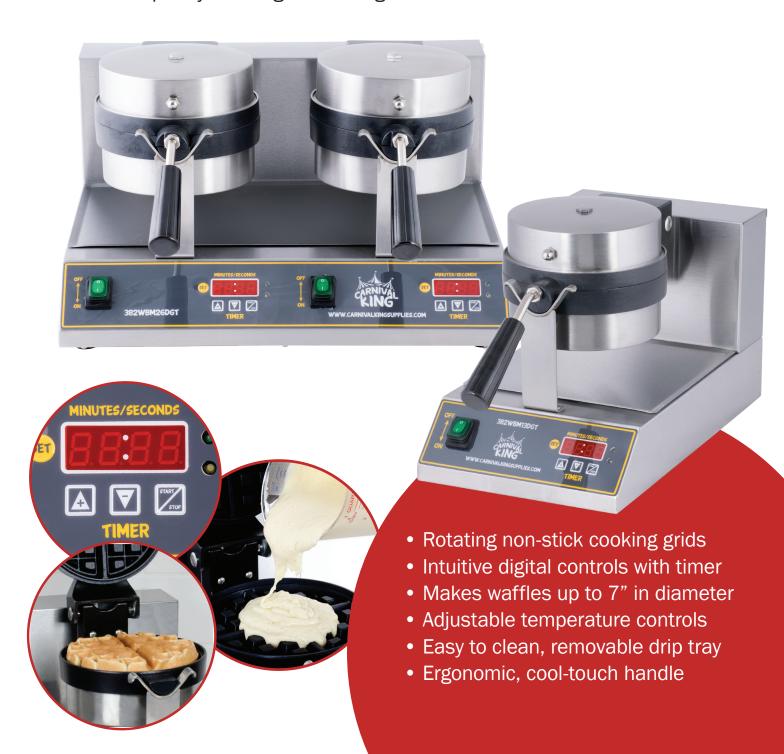

# **Belgian Waffle Makers**

# with Digital Controls

A great addition to any kitchen, these belgian waffle makers are perfect for diners, cafes, and hotel breakfast bars. Powerful and efficient, they are designed to keep up with your busiest rush. Plus, they comes with all of the necessary features to quickly create great tasting waffles!

#### **Features**

- · Intuitive digital controls with timer
- Temperature adjustable up to 445 degrees Fahrenheit
- Two rotating non-stick cooking grids
- Makes waffles up to 7" in diameter
- Bakes (20) 1 1/4" thick waffles per hour
- Orange light identifies when the unit is preheating
- Easy-to-clean with a removable drip tray
- 120V, 1100W