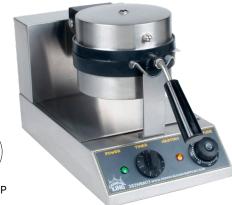

## SINGLE BELGIAN WAFFLE MAKER

#### **Dimensions**

| Unit Dimensions | 10"W x 21"D x 11.75"H |
|-----------------|-----------------------|
| Temperature     | Up to 570°F           |

# 

| Voltage   | 120V       |
|-----------|------------|
| Wattage   | 1100W      |
| Amps      | 10.8       |
| Plug Type | NEMA 5-15P |

#### **Features**

- · Belgian waffle grids
- 5 minute timer with audible "ding" when done
- Power indicator light shows the unit is on
- · Heating indicator light shows the unit is getting to selected temperature. Light turns off once the waffle maker is to temperature.
- Thermostatic temperature control up to 570°F
- Rotates 180 degrees for the perfect waffle
- Sturdy base
- · Ergonomic cool touch handle
- Removable drip tray