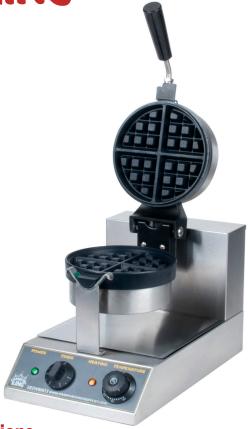

## SINGLE BELGIAN WAFFLE MAKER

#### **Dimensions**

| Unit Dimensions | 10"W x 21"D x 11.75"H |
|-----------------|-----------------------|
| Temperature     | Up to 570°F           |

# 

| Voltage   | 120V       |
|-----------|------------|
| Wattage   | 1100W      |
| Amps      | 10.8       |
| Plug Type | NEMA 5-15P |

#### **Features**

- · Belgian waffle grids
- 5 minute timer with audible "ding" when done
- Power indicator light shows the unit is on
- · Heating indicator light shows the unit is getting to selected temperature. Light turns off once the waffle maker is to temperature.
- Thermostatic temperature control up to 570°F
- Rotates 180 degrees for the perfect waffle
- Sturdy base
- · Ergonomic cool touch handle
- Removable drip tray