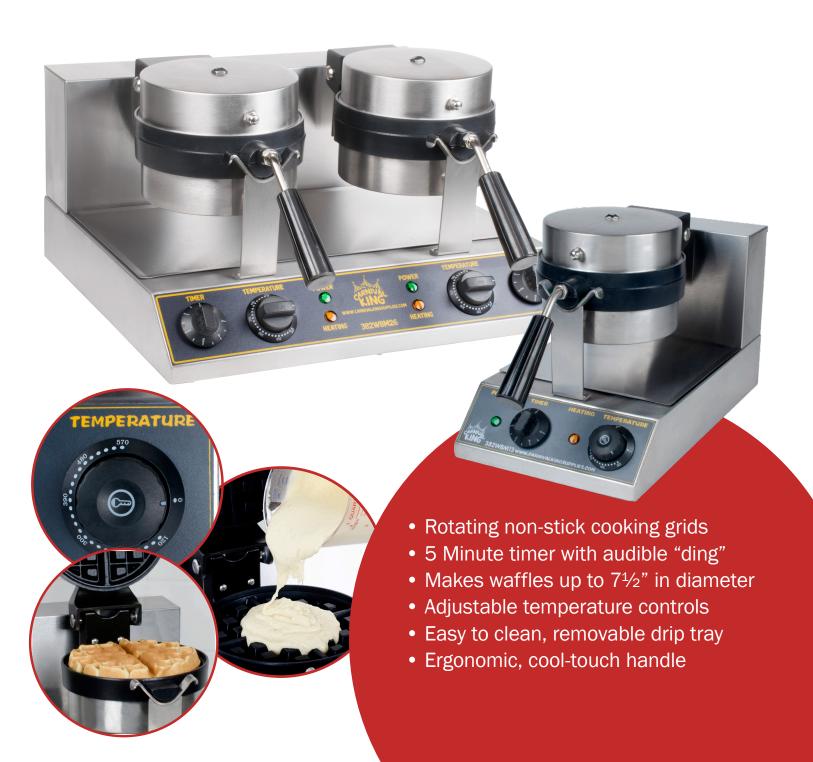

#### **Features**

- · Belgian waffle grids
- 5 minute timer with audible "ding" when done
- Power indicator light shows the unit is on
- · Heating indicator light shows the unit is getting to selected temperature. Light turns off once the waffle maker is to temperature.
- Thermostatic temperature control up to 570°F
- Rotates 180 degrees for the perfect waffle
- Sturdy base
- · Ergonomic cool touch handle
- Removable drip tray