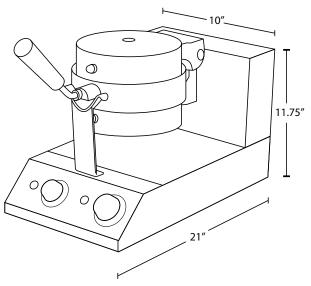

#### **Dimensions**

| Unit Dimensions | 10"W x 21"D x 11.75"H |
|-----------------|-----------------------|
| Temperature     | Up to 570°F           |