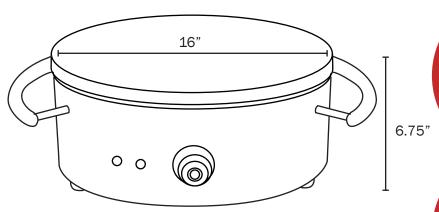

#### **Dimensions**

| Unit Dimensions | 6.75"H x 20.75" Diameter |
|-----------------|--------------------------|
| Burner Diameter | 16"                      |
| Temperature     | 120°F - 570°F            |

20.75"

WWW.CARNIVALKINGSUPPLIES.COM