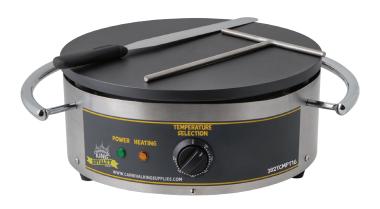

# **Portable Crepe Maker**

Serve up deliciously sweet crepes topped with your signature sauces and fillings by adding these Carnival King CMPT16 16" crepe makers to your lineup! These units include a metal T-spreader and a spatula to make whipping up a batch of fresh crepes at your restaurant or hotel breakfast bar a breeze.

- 120 570°F temperature range
- Commercial grade non-stick coating
- Metal T-spreader and spatula included
- Non-slip feet help add stability
- Compact size, ideal for small prep areas or food trucks
- Ready lights help you monitor units operation

#### **Features**

CE

- Heat-resistant carrying handle for safe maneuvering and portability and non-slip feet
- 120 570 degree Fahrenheit temperature range with easy-to-use thermostatic control
- Heavy-duty stainless steel construction
- Commercial grade non-stick coating
- Includes a metal T-spreader to evenly distribute batter and a spatula to easily flip crepes
- Green light indicates when the unit is on and orange light indicates cooking plate is ready to use