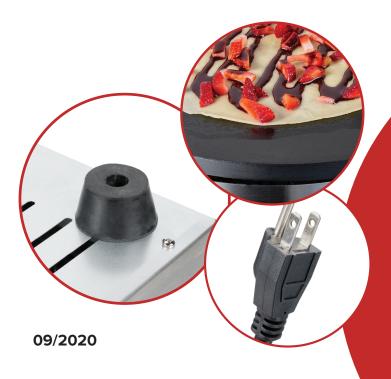

#### **Features**

CE

- Heat-resistant carrying handle for safe maneuvering and portability and non-slip feet
- 120 570 degree Fahrenheit temperature range with easy-to-use thermostatic control
- Heavy-duty stainless steel construction
- Commercial grade non-stick coating
- Includes a metal T-spreader to evenly distribute batter and a spatula to easily flip crepes
- Green light indicates when the unit is on and orange light indicates cooking plate is ready to use

#### **Electrical - A Model**

|  | Voltage                  | 120V          |
|--|--------------------------|---------------|
|  | Wattage                  | 1750W         |
|  | Plug Type                | NEMA 5-15P    |
|  | Cooking Surface Material | Non-Stick     |
|  | Style                    | Single Burner |