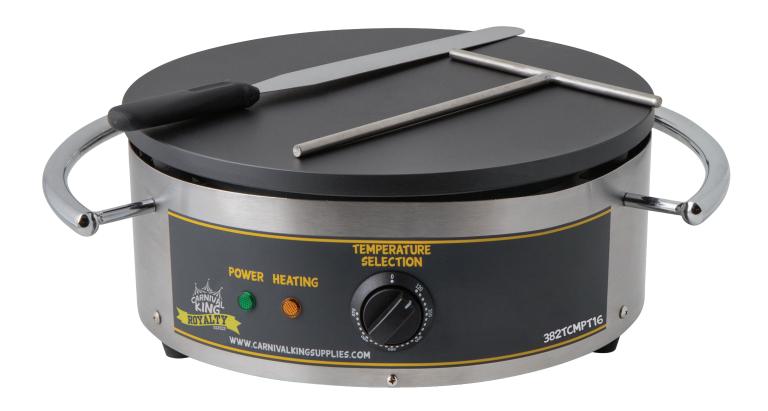

# **Portable Crepe Maker**

Serve up deliciously sweet crepes topped with your signature sauces and fillings by adding these Carnival King CMPT16 16" crepe makers to your lineup! These units include a metal T-spreader and a spatula to make whipping up a batch of fresh crepes at your restaurant or hotel breakfast bar a breeze.

- 120 570°F temperature range
- Commercial grade non-stick coating
- Metal T-spreader and spatula included
- Non-slip feet help add stability
- Compact size, ideal for small prep areas or food trucks
- Ready lights help you monitor units operation

#### **Features**

CE

- Heat-resistant carrying handle for safe maneuvering and portability and non-slip feet
- 120 570 degree Fahrenheit temperature range with easy-to-use thermostatic control
- Heavy-duty stainless steel construction
- Commercial grade non-stick coating
- Includes a metal T-spreader to evenly distribute batter and a spatula to easily flip crepes
- Green light indicates when the unit is on and orange light indicates cooking plate is ready to use

#### **Dimensions**

| Unit Dimensions | 6.75"H x 20.75" Diameter |
|-----------------|--------------------------|
| Burner Diameter | 16"                      |
| Temperature     | 120°F - 570°F            |

#### **Electrical - A Model**

|  | Voltage                  | 120V          |
|--|--------------------------|---------------|
|  | Wattage                  | 1750W         |
|  | Plug Type                | NEMA 5-15P    |
|  | Cooking Surface Material | Non-Stick     |
|  | Style                    | Single Burner |